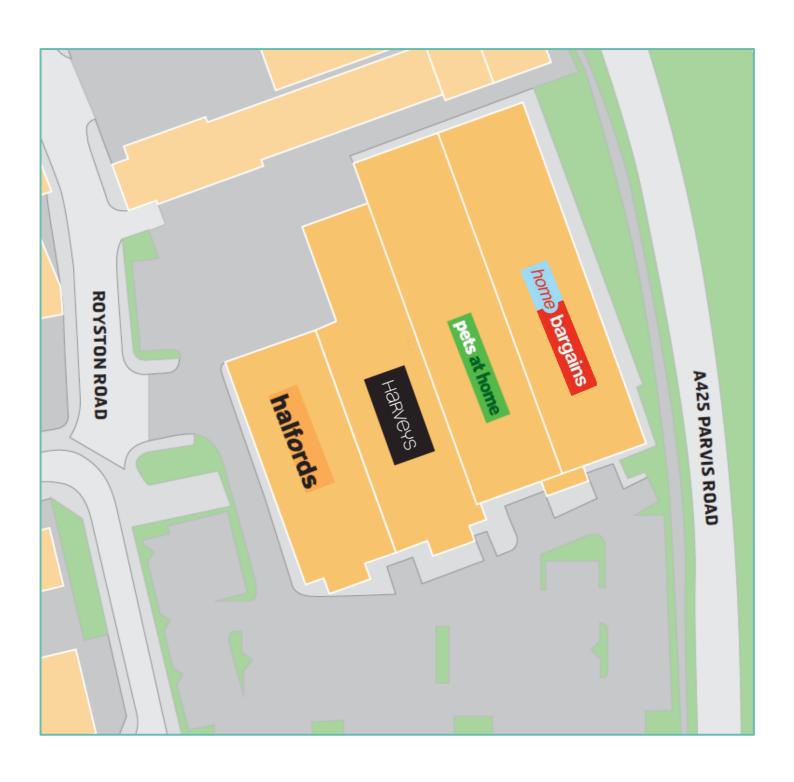

#### Location

Wey Retail Park is situated on the A245 to the East of West Byfleet town centre. The A245 links with the A3 and subsequently M25 and is also a major arterial road into Woking.

Retailers include Pets at Home, Halfords, Home Bargains and Harveys. Brooklands is also located nearby which hosts Marks & Spencer, Tesco Extra, Mothercare, Argos and Currys.