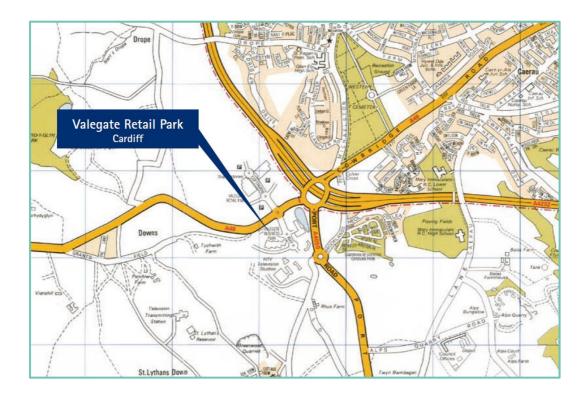

### Location

Valegate Retail Park is located approximately 4 miles West of Cardiff City Centre accessible off the A4232 PDR which links with Junction 33 of M4 motorway. Nearby retailers include Marks & Spencer, Tesco Extra, B&Q, Currys, PC World and Homebase. The Park spans 104,000 sq ft with occupiers including TK Maxx, Mothercare, Axminster Tools, Carpetright and McDonalds.