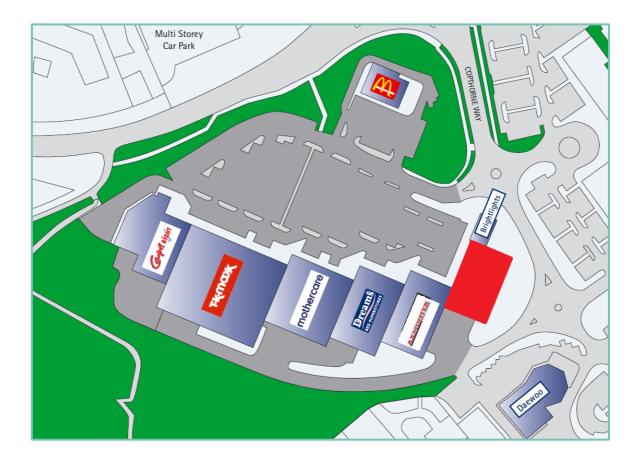

### Location

Valegate Retail Park is located approximately 4 miles West of Cardiff City Centre accessible off the A4232 PDR which links with Junction 33 of M4 motorway. Nearby retailers include Marks & Spencer, Tesco Extra, B&Q, Currys, PC World and Homebase. The Park spans 104,000 sq ft with occupiers including TK Maxx, Mothercare, Axminster Tools, Carpetright and McDonalds.

## Accommodation

The subject property comprises the following approximate area:

Gross Ground Floor 922.81 sq m - 9,933 sq ft

The premises have the potential to be subdivided into two units.