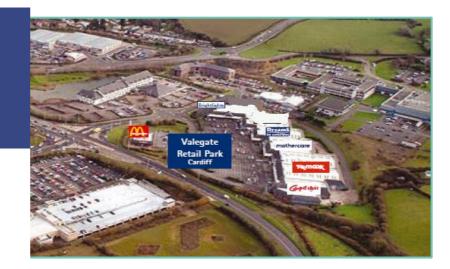

### Location

Valegate Retail Park is located approximately 4 miles West of Cardiff City Centre accessible off the A4232 PDR which links with Junction 33 of M4 motorway. Nearby retailers include Marks & Spencer, Tesco Extra, B&Q, Currys, PC World and Homebase. The Park spans 104,000 sq ft with occupiers including TK Maxx, Mothercare, Axminster Tools, Carpetright and McDonalds.

## UNIT F, VALEGATE RETAIL PARK, CARDIFF, CF5 6EH