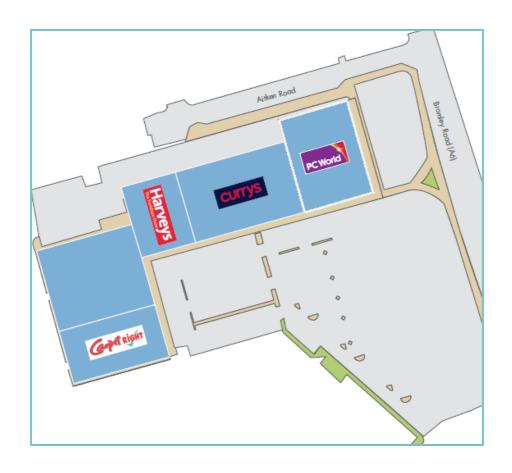

#### Location

Bromley Road Retail Park fronts the A21, being south of Catford Town Centre and north of Bromley. The park is adjacent to a new Dunelm and retailers include Carpetright, Currys PC World and Harvey's.