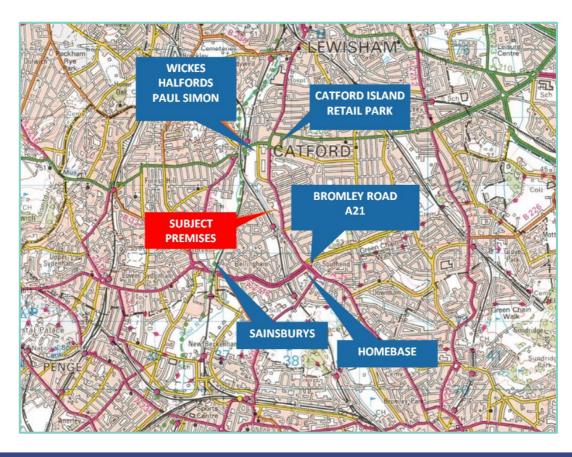

#### Location

Bromley Road Retail Park fronts the A21, being south of Catford Town Centre and north of Bromley. The park is adjacent to a new Dunelm and retailers include Carpetright, Currys PC World and Harvey's.

Other retailers in close proximity include Homebase and to the north, Catford Island Retail Park, wherein Dreams, JD Sports, Lidl and McDonalds are represented..