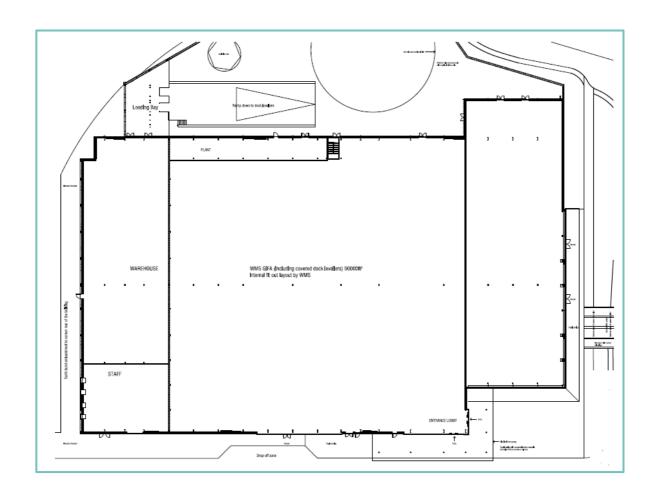

#### **Accommodation**

The premises comprise a purpose built retail warehouse unit designed over ground floor level, comprising the following approximate internal floor area, which is capable of division of up to 5 units from c. 10,000 sq ft upwards.

Ground Floor GIA: 8,177 sq m (88,019 sq ft)