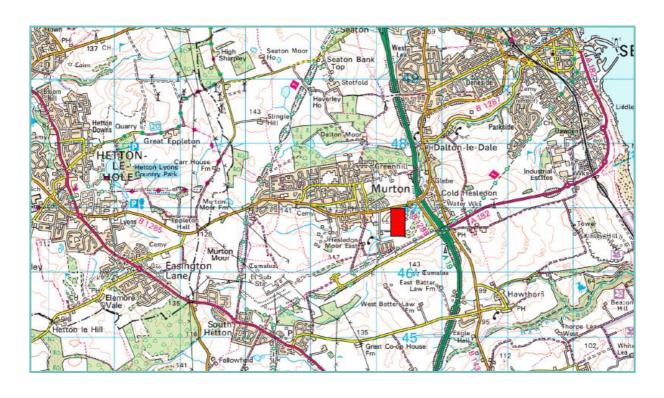

#### Location

The subject property is situated within the Dalton Park Outlet Shopping Centre complex, which comprises of 160,000 sq ft of retail and leisure space, attracting 2.3m visitors per annum. The site is accessed directly from the A19, a short distance to the west, which provides linkages to Sunderland 19 miles to the north and Middlesbrough 25 miles to the south.