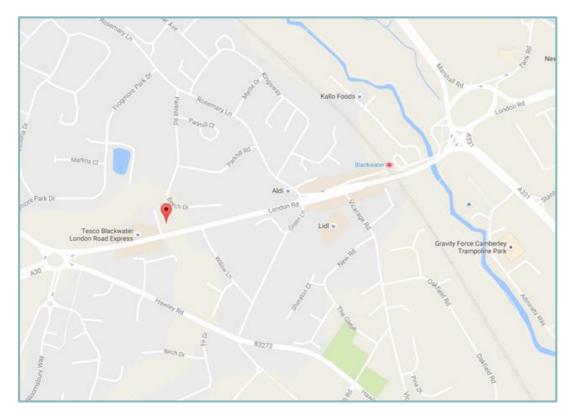

#### Location

Blackwater Shopping Park is situated 1.5 miles north of Farnborough town centre, south of Junction 4 of the M3 motorway, at the junction of the A325 Farnborough Road and the A331 Blackwater Valley Route.