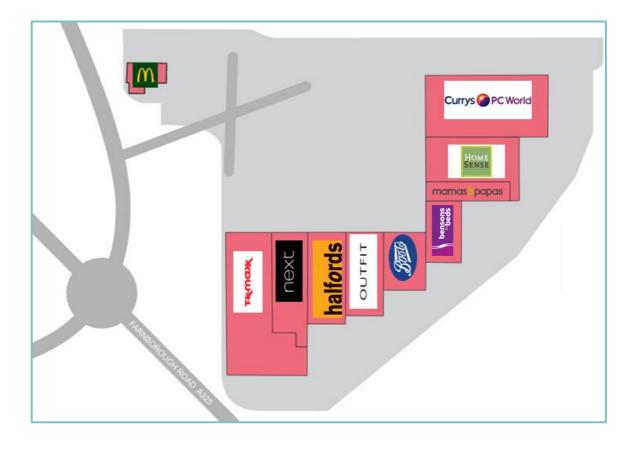

Adjacent retailers include TK Maxx, Next, Boots, Halfords, Currys PC World, Mamas & Papas, Home Sense and McDonalds.