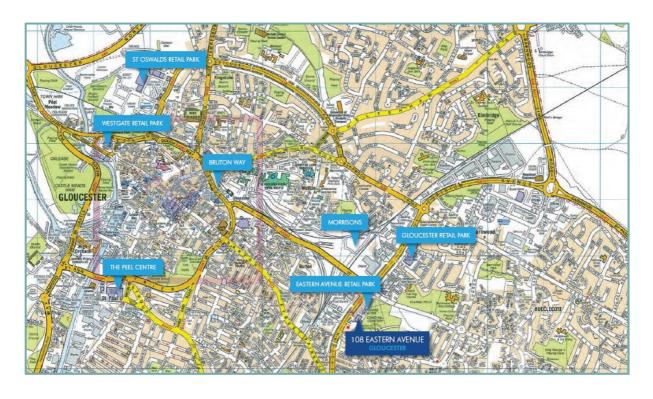

#### Location

Easter Avenue Retail Park is prominently poisoned along Eastern Avenue (A38), at its junction with Metz Way (A302), the main arterial road into the City Centre. The A38 also provides access to junction 11A of the M5, via the A417.