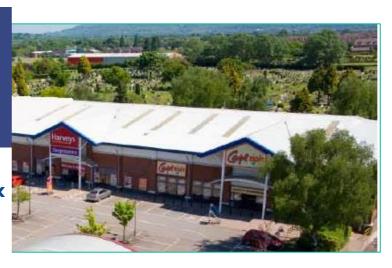

#### Location

Easter Avenue Retail Park is prominently poisoned along Eastern Avenue (A38), at its junction with Metz Way (A302), the main arterial road into the City Centre. The A38 also provides access to junction 11A of the M5, via the A417.

Retailers include Carpetright, Harvey's and Currys, whilst other occupiers in the vicinity include Maplin, Staples, Lidl, Homebase, PC World and Magnet.