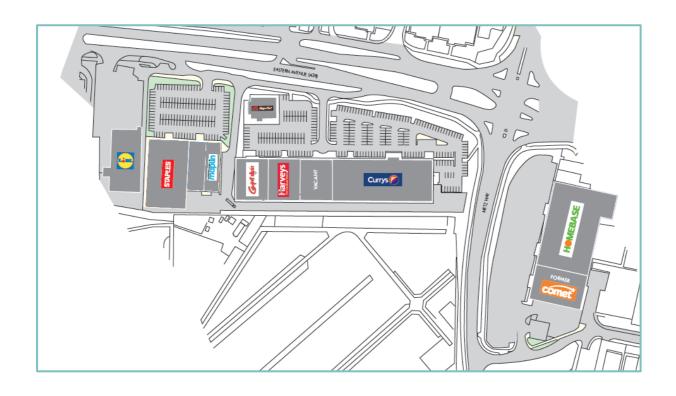

Retailers include Carpetright, Harvey's and Currys, whilst other occupiers in the vicinity include Maplin, Staples, Lidl, Homebase, PC World and Magnet.