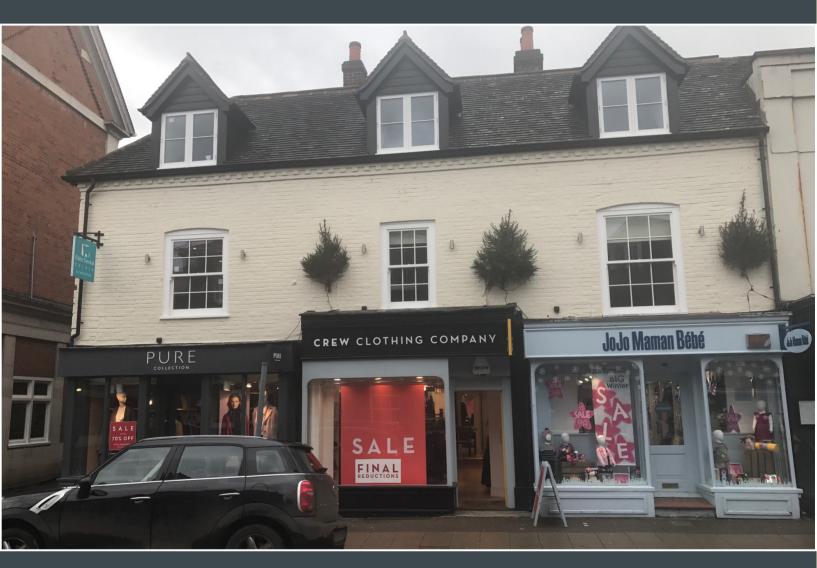

# 52 HIGH STREET

MARLOW
BUCKINGHAMSHIRE SL7 1AB

PRIME RETAIL UNIT

750 SQ FT (69.68 SQ M)\*

# **ACCOMMODATION**

The premises are one of the best units on the High Street, benefitting from a prominent frontage. The subject property is arranged over ground floor and basement with the following approximate dimensions and gross internal areas\*:

# **AMENITIES**

- Open-plan ground floor lock-up retail unit
- Glazed frontage to the High Street
- Benefits from a basement
- Separate WC
- Separate kitchenette