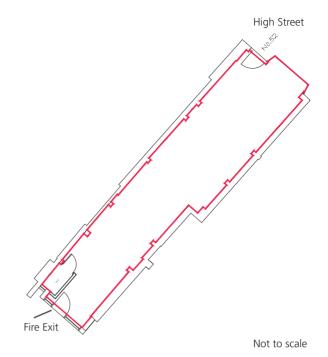

# **ACCOMMODATION**

The premises are one of the best units on the High Street, benefitting from a prominent frontage. The subject property is arranged over ground floor and basement with the following approximate dimensions and gross internal areas\*:

| Gross Frontage | 12 ft     | 3.66 m     |
|----------------|-----------|------------|
| Shop Depth     | 52.89 ft  | 16.12 m    |
| Ground Floor   | 600 sq ft | 55.74 sq m |
| Basement       | 150 sq ft | 13.94 sq m |
| Total          | 750 sq ft | 69.68 sq m |