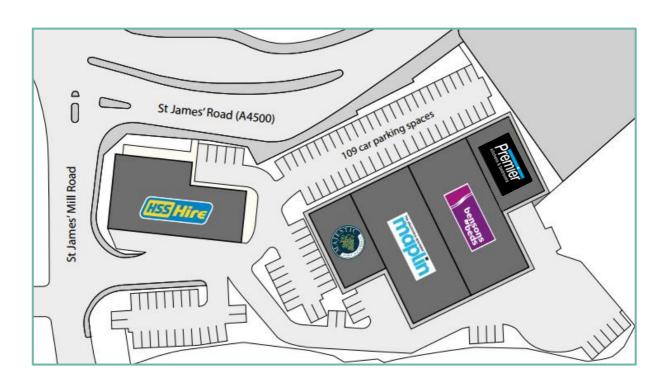

### Location

Becket Retail Park is prominently positioned fronting St James Way (A428), in close proximity to Northampton Town Centre.

Retailers include Bensons for Beds, Maplin and Tile & Bath Studio, whilst Majestic and HSS are located on the scheme. Matalan, Hobbycraft, Homebase and Argos are close by on Weedon Road (A4500).