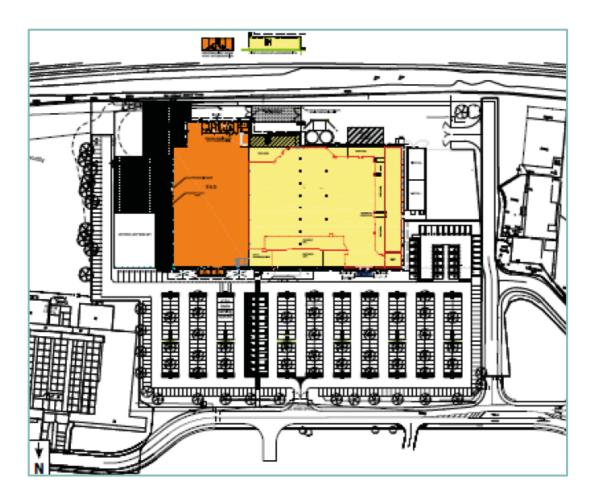

#### **Accommodation**

The premises are designed over ground floor level only, with rear servicing.

Ground Floor GIA: 930 sq m (10,000 sq ft) - 64,483 sq m (5,990 sq ft)

First Floor: 190 sq m (2053 sq ft)