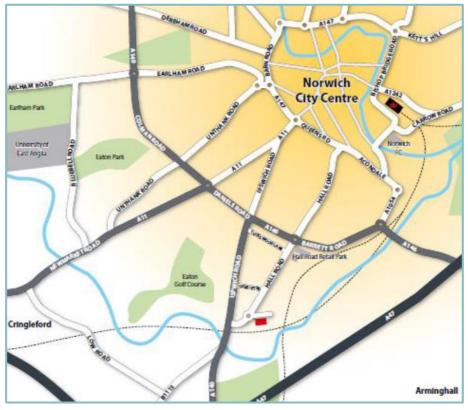

#### Location

The premises are situated some 2.5 miles south of Norwich city centre in a highly prominent and accessible location at the southern end of Hall Road, just off Ipswich Road (A140), which links both the A146 and A47. Nearby, is Hall Road Retail Park, where occupiers include Homebase and Pets at Home.