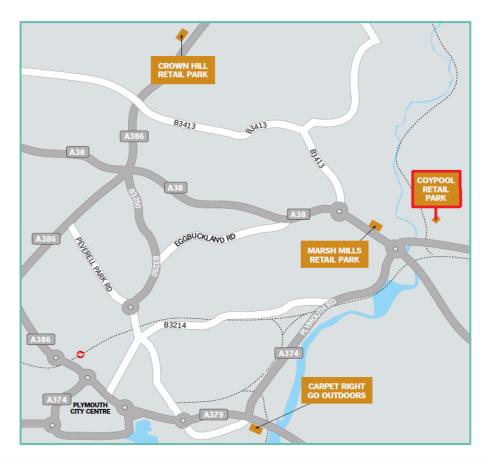

#### Location

The Coypool Retail Park is situated on Coypool Road, in close proximity to the junction of the A38 and Plymouth Road (A374), approximately 3 miles from Plymouth Town Centre. The Marsh Mills Retail Park is located close by, with Currys are located at the entrance to Coypool Road.