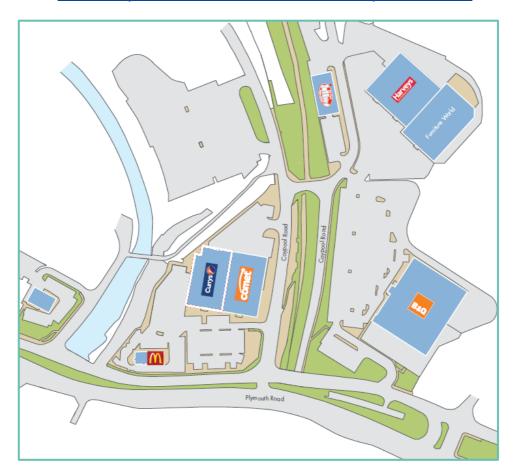

#### Location

The Coypool Retail Park is situated on Coypool Road, in close proximity to the junction of the A38 and Plymouth Road (A374), approximately 3 miles from Plymouth Town Centre. The Marsh Mills Retail Park is located close by, with Currys are located at the entrance to Coypool Road.

Retailers include Bensons for Beds, Harveys and Furniture World, whilst B&Q and Jollye's Pets are also represented within the scheme.