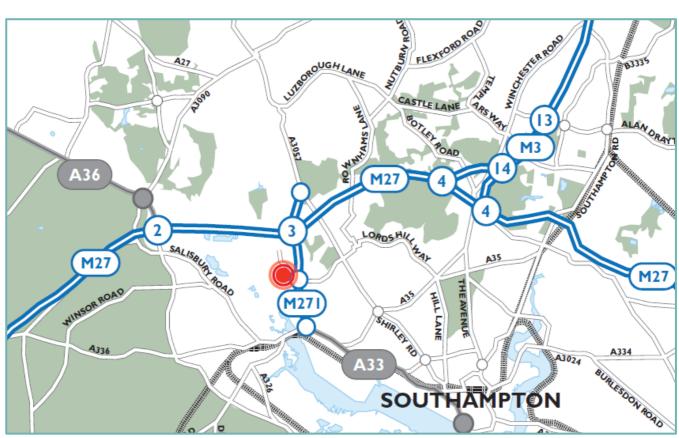

#### Location

Southampton Retail Park, also known as Nursling Retail Park is located facing Junction 1 of the M271, which leads to Southampton city centre and Docks. The location is also close to Junction 3 of the M27, in turn linking Portsmouth and Southampton via the M3. This location benefits from proximity to the significant residential populations of Romsey, Lords Hill and Nursling.