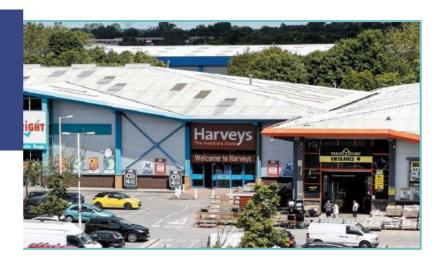

#### Location

Southampton Retail Park, also known as Nursling Retail Park is located facing Junction 1 of the M271, which leads to Southampton city centre and Docks. The location is also close to Junction 3 of the M27, in turn linking Portsmouth and Southampton via the M3. This location benefits from proximity to the significant residential populations of Romsey, Lords Hill and Nursling.

Retailers include Harvey's, B&Q Warehouse, Paul Simon and Carpetright. The park has 647 car parking spaces.