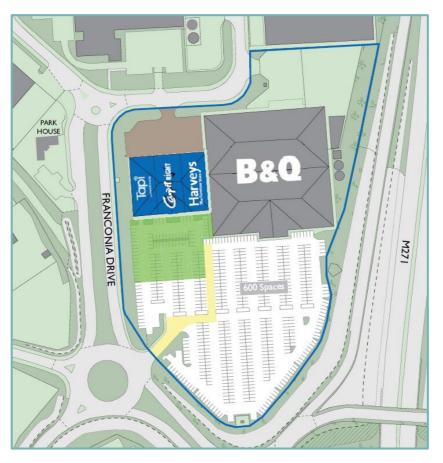

#### Location

Southampton Retail Park, also known as Nursling Retail Park is located facing Junction 1 of the M271, which leads to Southampton city centre and Docks. The location is also close to Junction 3 of the M27, in turn linking Portsmouth and Southampton via the M3. This location benefits from proximity to the significant residential populations of Romsey, Lords Hill and Nursling.

Retailers include Harvey's, B&Q Warehouse, Paul Simon and Carpetright. The park has 647 car parking spaces.

### **Accommodation**

The premises comprise a purpose built retail warehouse designed over ground floor level having segregated rear servicing, comprising the following approximate gross internal area:-