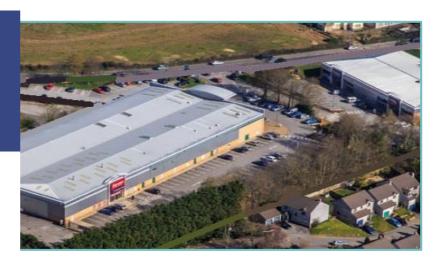

#### Location

Newquay Retail Park is situated at the junction of the A39 Newquay Road and A390 Tregolis Road, approximately I mile to the east of Truro City Centre. The A390 provides direct access to the main A30 bypass.

Retailers include Harveys, Dunelm, Hobbycraft, Dreams and a new Waitrose Supermarket.