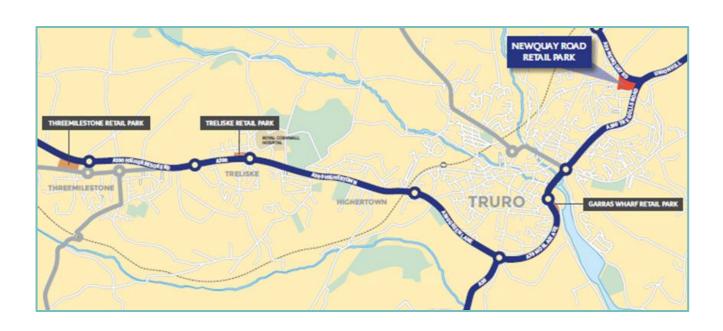

#### Location

Newquay Retail Park is situated at the junction of the A39 Newquay Road and A390 Tregolis Road, approximately I mile to the east of Truro City Centre. The A390 provides direct access to the main A30 bypass.