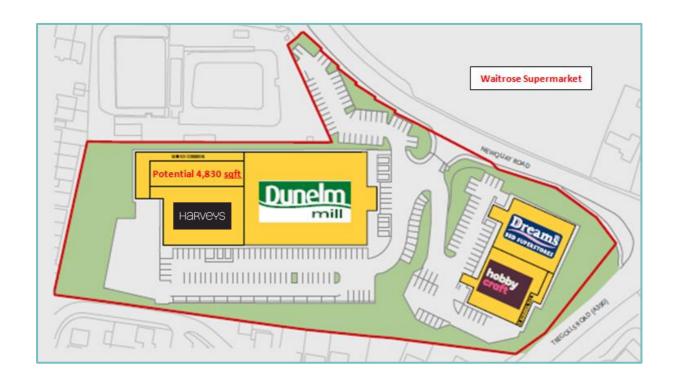

Retailers include Harveys, Dunelm, Hobbycraft, Dreams and a new Waitrose Supermarket.

### **Accommodation**

The premises are designed over ground floor level only, with rear servicing, comprising the following approximate gross internal area:-

Ground Floor GIA: 957 sq m (10,300 sq ft) Potential Extension: 450 sq m (4,840 sq ft)