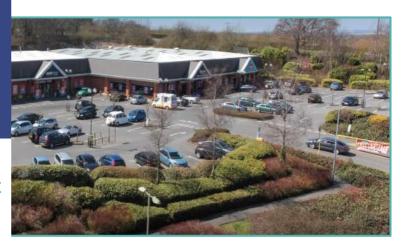

#### Location

Hatch Warren Retail Park is located off the A30, 1.5 miles north of J7 of the M3. The retail park adjoins a full line | Sainsbury superstore & PFS. Retailers include Argos, Dreams, Poundstretcher, Bensons for Bed and Pets at Home.