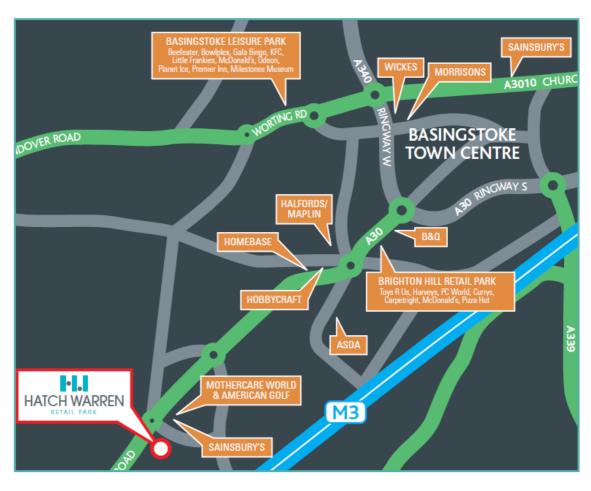

#### Location

Hatch Warren Retail Park is located off the A30, 1.5 miles north of J7 of the M3. The retail park adjoins a full line | Sainsbury superstore & PFS. Retailers include Argos, Dreams, Poundstretcher, Bensons for Bed and Pets at Home.