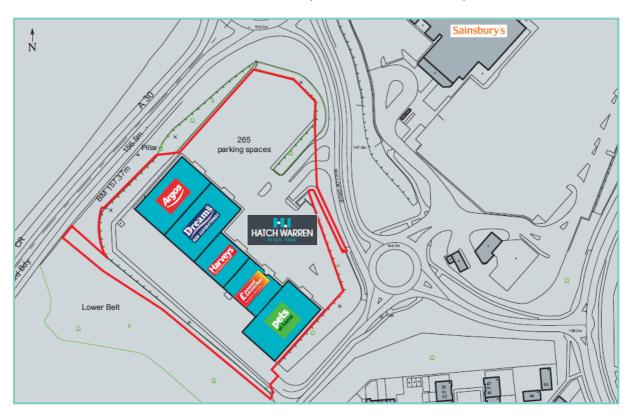

#### Location

Hatch Warren Retail Park is located off the A30, 1.5 miles north of J7 of the M3. The retail park adjoins a full line | Sainsbury superstore & PFS. Retailers include Argos, Dreams, Poundstretcher, Bensons for Bed and Pets at Home.