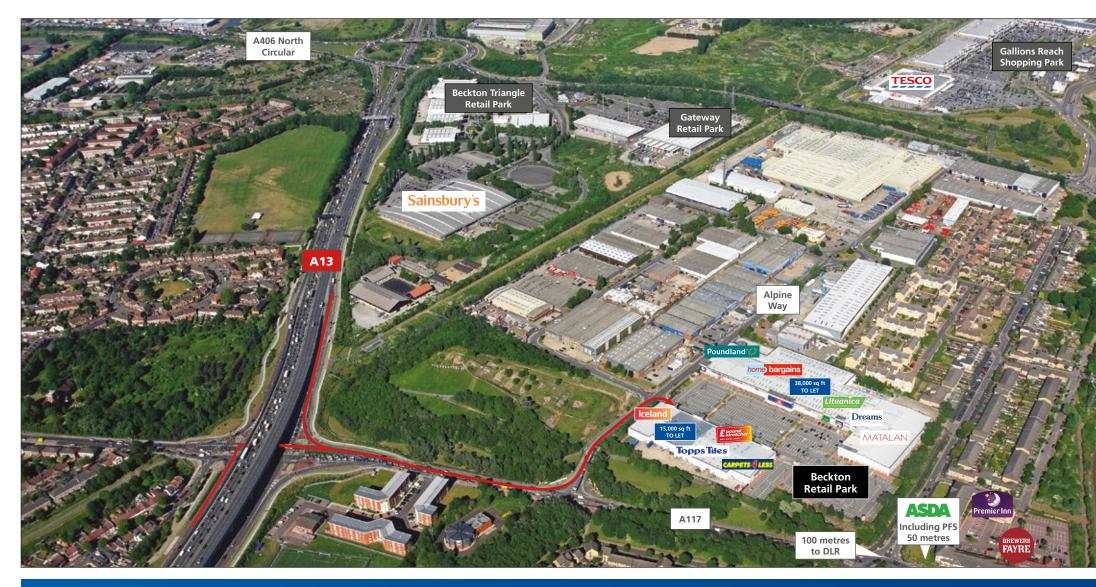

## Beckton Retail Park Beckton E6 6LA

Open A1 planning (including food) | Opportunities from 697 sq m (7,500 sq ft) to 3,530 sq m (38,000 sq ft)

Beckton Retail Park is opposite Asda and the DLR Station