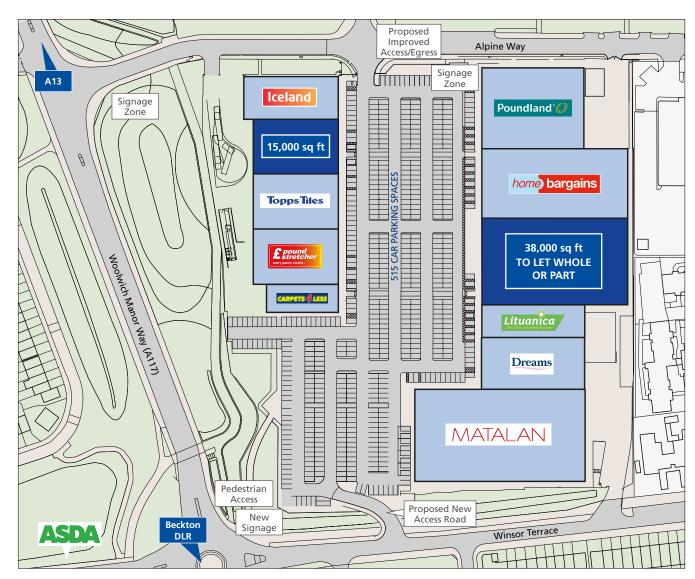

## Beckton Retail Park Beckton E6 6LA

Open A1 planning (including food) | Opportunities from 697 sq m (7,500 sq ft) to 3,530 sq m (38,000 sq ft)