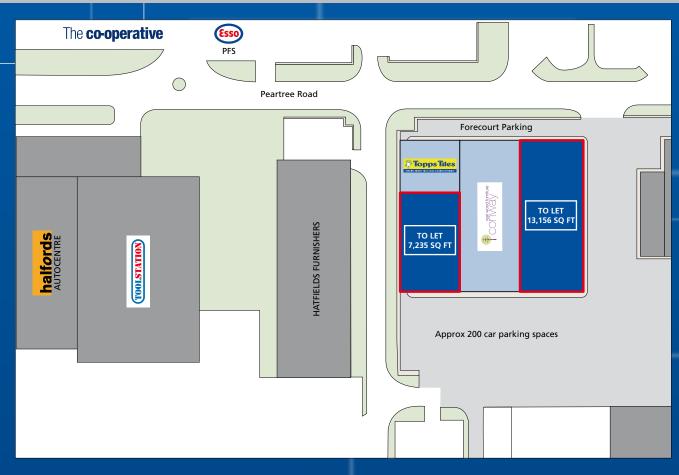

#### Location

The site fronts Peartree Road, Stanway, an established commercial location to the west of Colchester town centre, near the Tollgate Centre.

Adjacent occupiers include Topps Tiles and Conway Pine.

Nearby occupiers include Tool Station, Halfords and Hatfields Furnishers, whilst a Co-Op Foodstore and Esso PFS are opposite.

# Description

These units are available for immediate occupation and comprise the following gross internal areas:

Unit A 13,156 sq ft (1,222 sq m) Unit C 7,235 sq ft (672 sq m)