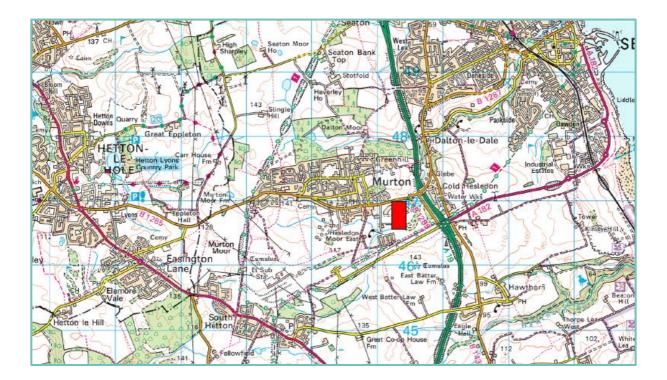

#### Location

The subject property is situated within the Dalton Park Outlet Shopping Centre complex, which comprises of 160,000 sq ft of retail and leisure space, attracting 2.3m visitors per annum. The site is accessed directly from the A19, a short distance to the west, which provides linkages to Sunderland 19 miles to the north and Middlesbrough 25 miles to the south.