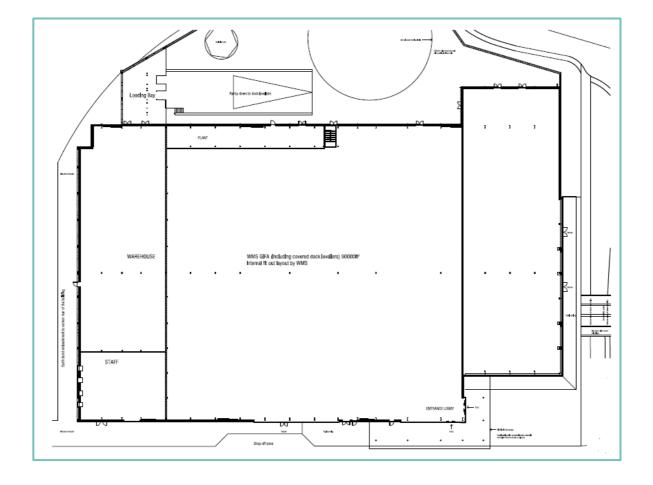

### Accommodation

The premises comprise a purpose built retail warehouse unit designed over ground floor level, comprising the following approximate internal floor area, which is capable of division of up to 5 units from c. 10,000 sq ft upwards.

Ground Floor GIA: 8,177 sq m (88,019 sq ft)