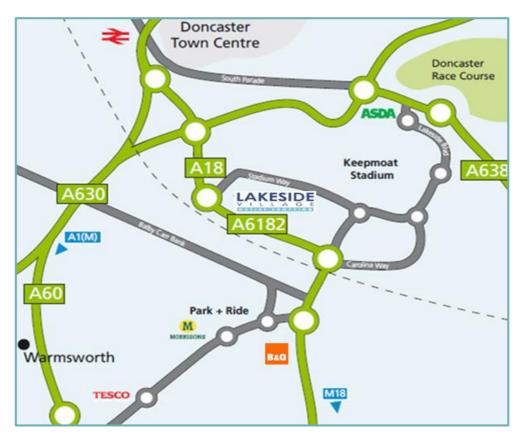

#### Location

The premises are situated adjacent to the Morrisons supermarket. Woodfield Way provides a principal link to the City Centre and to J3 of the M18 via White Rose Way. The property is located approximately 1.5 miles south of Doncaster City Centre with nearby retail schemes and occupiers including The Lakeside Outlet Village, The Dome Leisure Complex, B&Q, Tesco Extra and Toys 'R' Us.