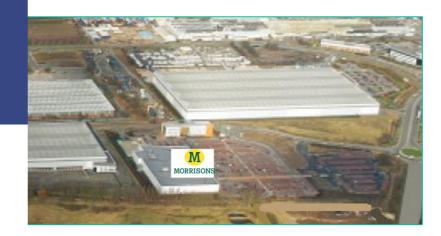

#### Location

The premises are situated adjacent to the Morrisons supermarket. Woodfield Way provides a principal link to the City Centre and to J3 of the M18 via White Rose Way. The property is located approximately 1.5 miles south of Doncaster City Centre with nearby retail schemes and occupiers including The Lakeside Outlet Village, The Dome Leisure Complex, B&Q, Tesco Extra and Toys 'R' Us.