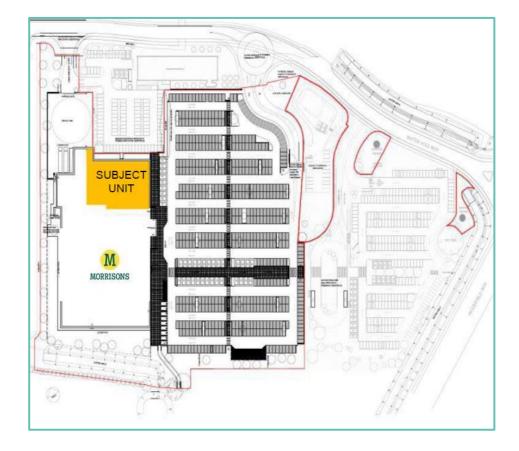

#### Accommodation

The premises comprise a purpose built retail unit designed over ground floor level, providing the following approximate gross internal floor area:-

Ground Floor: 1,272 sq m (13,692 sq ft)

The premises are capable of being sub divided.