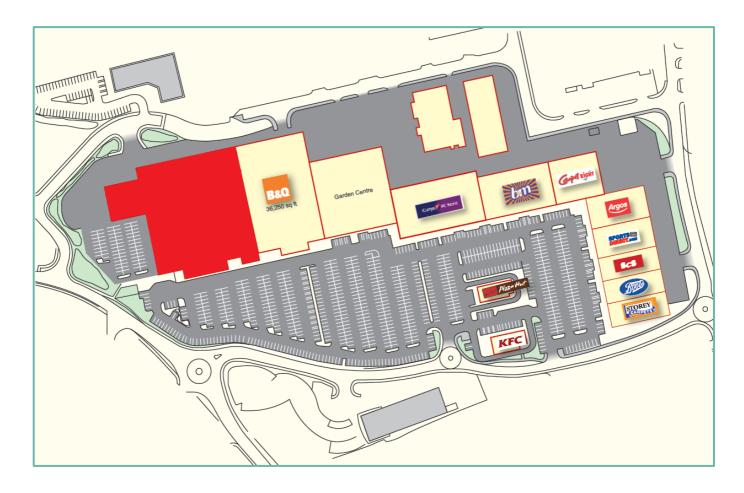

#### Description

The premises form part of Durham City Retail Park, which extends to 193,000 sq ft and accommodates 12 retail and leisure operators including Currys / PC World, Spots Direct, Argos Extra and Pizza Hut. The scheme provides 880 car parking spaces.

## Accommodation

The premises comprise a purpose built retail warehouse unit designed over ground floor level, comprising the following approximate internal floor area, which is capable of division of up to 3 units from c. 20,000 sq ft:-