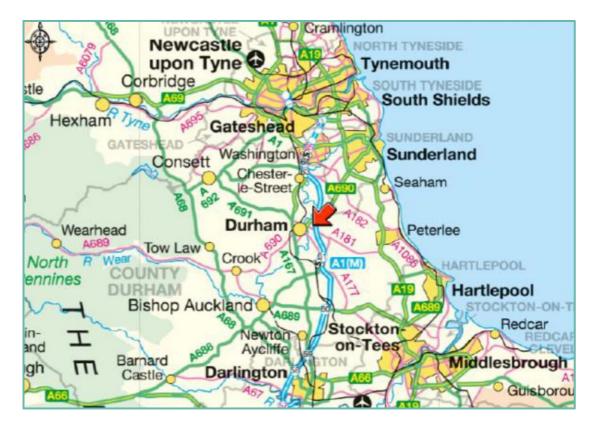

#### Location

The premises are situated 2.5 miles west of Durham city centre in a well-established retail warehousing location. Dragonville Retail Park and Tesco Extra are in close proximity, along with the proposed Dragon Retail Park, c. 61,500 sq ft and the proposed Asda foodstore (45,000 sq ft net) along Dragon Lane.

Access to the city centre is provided a short distance to the north via the A690, which also links directly to J62 of the A1(M).