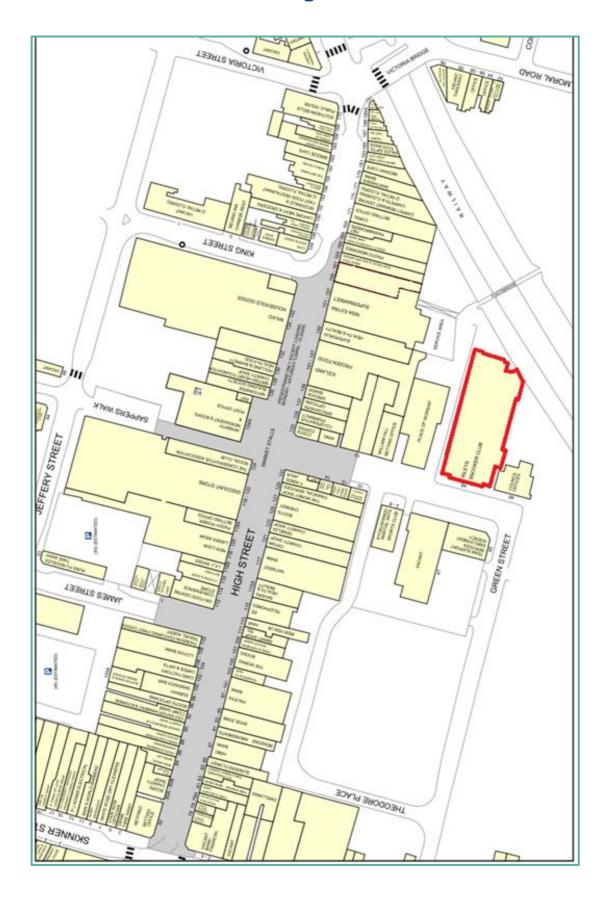

#### **LOCATION**

The property is situated just off the prime pitch of Gillingham High Street facing the Post Office Sorting Office, whilst being close to Boots, Iceland, Costa Coffee, Specsavers, WH Smith, Poundland, Superdrug and Wilko.

# **ACCOMMODATION**

The property is principally designed over three floors having the benefit of rear servicing in a self-contained yard, where there is limited parking.

The property comprises the following approximate areas:-