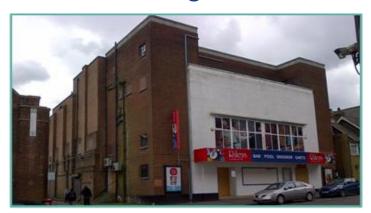

#### **LOCATION**

The property is situated just off the prime pitch of Gillingham High Street facing the Post Office Sorting Office, whilst being close to Boots, Iceland, Costa Coffee, Specsavers, WH Smith, Poundland, Superdrug and Wilko.

# **ACCOMMODATION**

The property is principally designed over three floors having the benefit of rear servicing in a self-contained yard, where there is limited parking.

The property comprises the following approximate areas:-