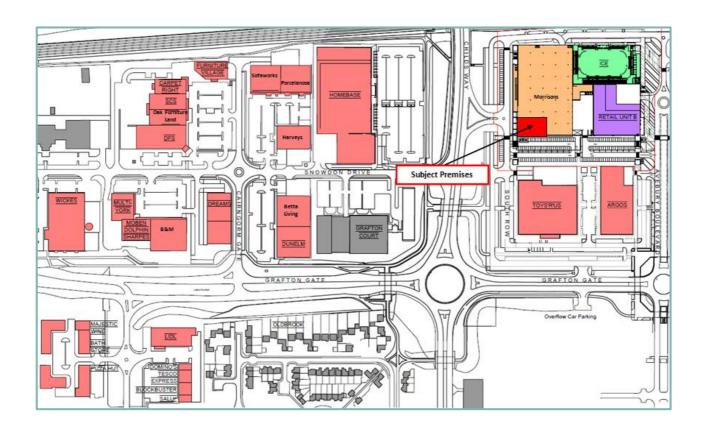

#### Location

The scheme is situated adjacent to the Morrisons supermarket and opposite Argos and Toys R Us in the prime retail warehouse pitch of Grafton Gate in Central Milton Keynes being next to the bus and train station. Other nearby retailers include Lidl, B&M, DFS, The Range, Homebase and Dunelm.