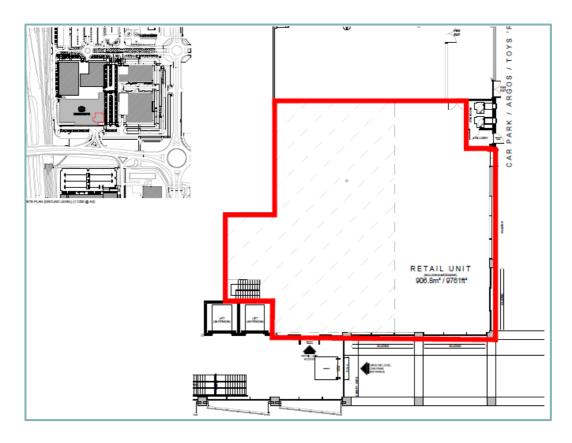

#### **Accommodation**

The premises comprise a purpose built retail unit designed over ground and first floor level, providing the following approximate gross internal floor area:-

Ground Floor: 575 sq m (6,200 sq ft)