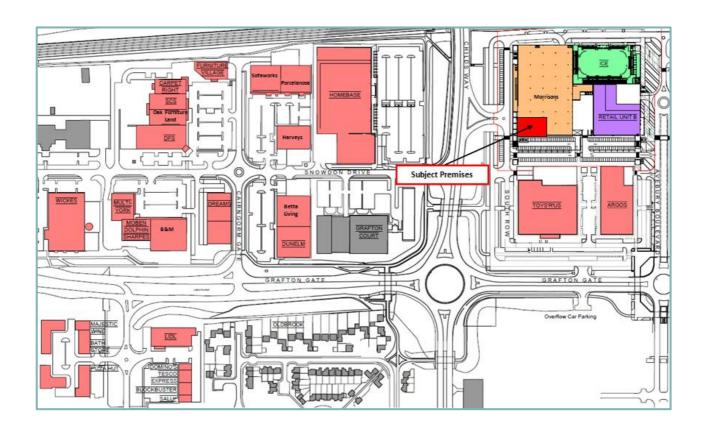

#### Location

MK9 IDL

The scheme is situated adjacent to the Morrisons supermarket and opposite Argos and Toys R Us in the prime retail warehouse pitch of Grafton Gate in Central Milton Keynes being next to the bus and train station. Other nearby retailers include Lidl, B&M, DFS, The Range, Homebase and Dunelm.