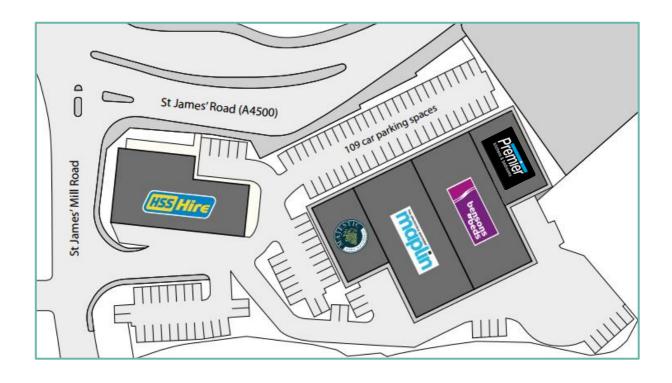

#### Location

Becket Retail Park is prominently positioned fronting St James Way (A428), in close proximity to Northampton Town Centre.

Retailers include Bensons for Beds, Maplin and Tile & Bath Studio, whilst Majestic and HSS are located on the scheme. Matalan, Hobbycraft, Homebase and Argos are close by on Weedon Road (A4500).

## **Accommodation**

The premises are designed over ground floor level only, with rear servicing.

Ground Floor GIA: 372 sq m (4,000 sq ft) - 743 sq m (8,000 sq ft)

The premises have the potential to be extended to provide 1,022 sq m (11,000 sq ft) at ground floor.