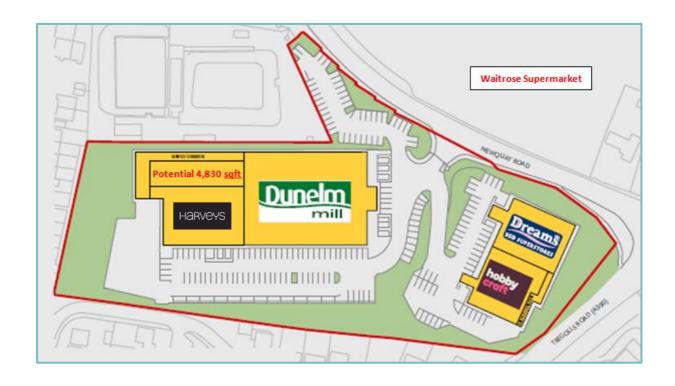

Retailers include Harveys, Dunelm, Hobbycraft, Dreams and a new Waitrose Supermarket.

#### **Accommodation**

The premises are designed over ground floor level only, with rear servicing, comprising the following approximate gross internal area:-

Ground Floor GIA: 957 sq m (10,300 sq ft)
Potential Extension: 450 sq m (4,840 sq ft)

Potential GIA: 1,406 sq m (15,140 sq ft)