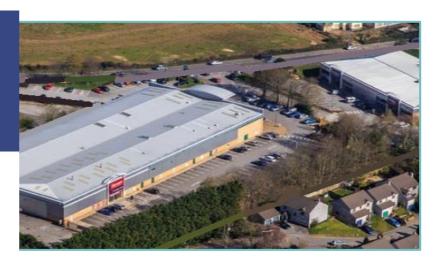

#### Location

Newquay Retail Park is situated at the junction of the A39 Newquay Road and A390 Tregolis Road, approximately I mile to the east of Truro City Centre. The A390 provides direct access to the main A30 bypass.

#### **Accommodation**

The premises are designed over ground floor level only, with rear servicing, comprising the following approximate gross internal area:-

Ground Floor GIA: 957 sq m (10,300 sq ft)
Potential Extension: 450 sq m (4,840 sq ft)