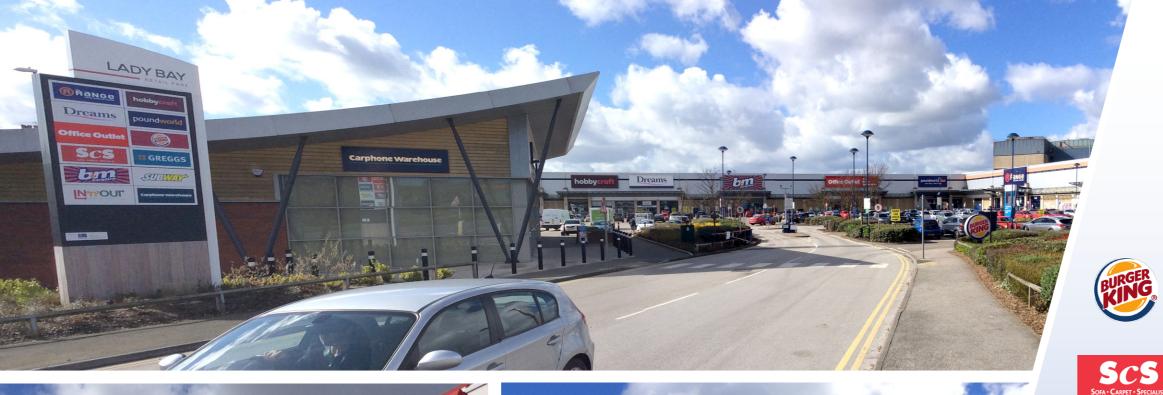

| Nottingham - Lady Bay Retail Park |                       |                       |                    |
|-----------------------------------|-----------------------|-----------------------|--------------------|
| Demise                            | Area                  | Mezz                  | Tenant             |
| Unit 1                            | 7,374ft²              | 7,205ft <sup>2</sup>  | ScS                |
| Unit 2                            | 9,791ft²              | 7,478ft²              | Hobbycraft         |
| Unit 3                            | 6,304ft²              | 3,956ft <sup>2</sup>  | Dreams             |
| Unit 1A                           | 11,247ft <sup>2</sup> | 641ft <sup>2</sup>    | B&M                |
| Unit 4                            | 17,505ft <sup>2</sup> | 498ft <sup>2</sup>    | Office Outlet      |
| Unit 5                            | 7,960ft <sup>2</sup>  | -                     | Poundworld         |
| Units 6-9                         | 35,094ft <sup>2</sup> | 24,679ft <sup>2</sup> | The Range          |
| Restaurant                        | 2,713ft <sup>2</sup>  | -                     | Burger King        |
| Pod 1                             | 1,055ft <sup>2</sup>  | -                     | Subway             |
| Pod 2                             | 965ft <sup>2</sup>    | -                     | Greggs             |
| Pod 3                             | 1,430ft <sup>2</sup>  | -                     | Carphone Warehouse |
| MOT Car Valet                     | 4,347ft <sup>2</sup>  | -                     | In N Out Centres   |