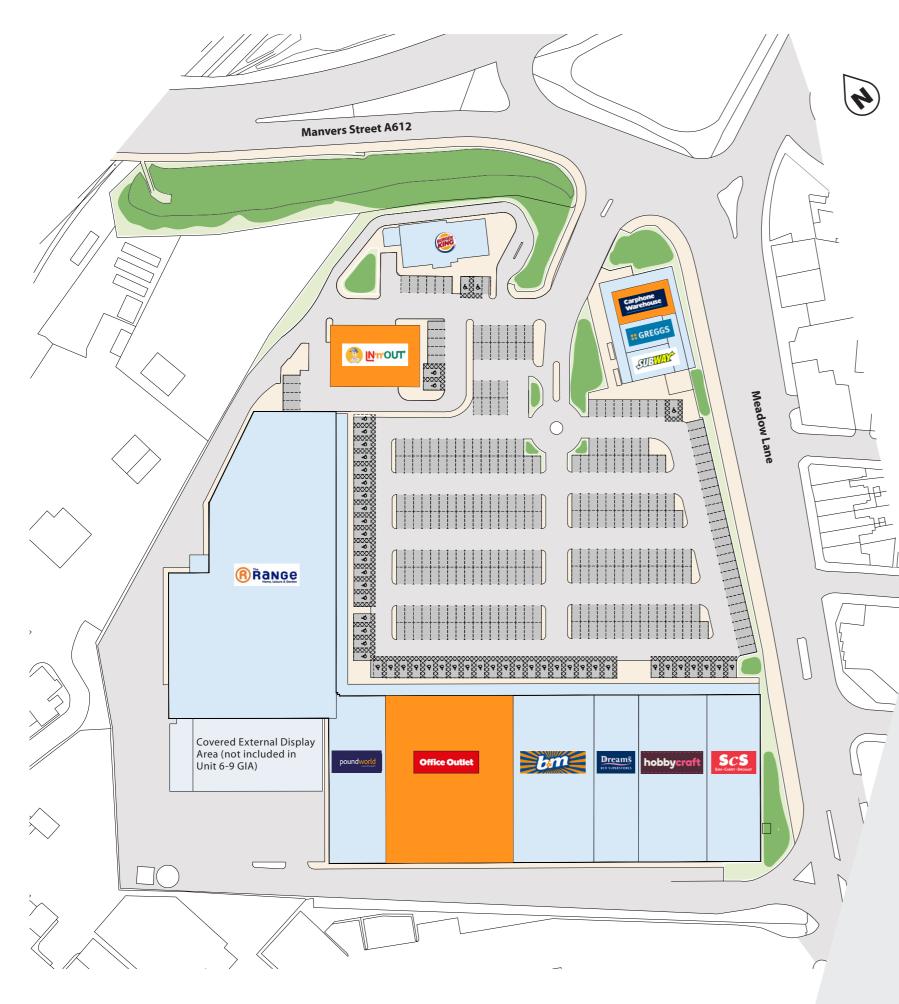

| Nottingham - Lady Bay Retail Park |                       |                       |                    |
|-----------------------------------|-----------------------|-----------------------|--------------------|
| Demise                            | Area                  | Mezz                  | Tenant             |
| Unit 1                            | 7,374ft²              | 7,205ft <sup>2</sup>  | ScS                |
| Unit 2                            | 9,791ft²              | 7,478ft²              | Hobbycraft         |
| Unit 3                            | 6,304ft²              | 3,956ft <sup>2</sup>  | Dreams             |
| Unit 1A                           | 11,247ft <sup>2</sup> | 641ft <sup>2</sup>    | B&M                |
| Unit 4                            | 17,505ft <sup>2</sup> | 498ft <sup>2</sup>    | Office Outlet      |
| Unit 5                            | 7,960ft <sup>2</sup>  | -                     | Poundworld         |
| Units 6-9                         | 35,094ft <sup>2</sup> | 24,679ft <sup>2</sup> | The Range          |
| Restaurant                        | 2,713ft <sup>2</sup>  | -                     | Burger King        |
| Pod 1                             | 1,055ft <sup>2</sup>  | -                     | Subway             |
| Pod 2                             | 965ft <sup>2</sup>    | -                     | Greggs             |
| Pod 3                             | 1,430ft <sup>2</sup>  | -                     | Carphone Warehouse |
| MOT Car Valet                     | 4,347ft <sup>2</sup>  | -                     | In N Out Centres   |

## Units available

| : |            |
|---|------------|
|   |            |
|   | 288 spaces |
|   | 47 spaces  |
| - |            |
|   | 13 spaces  |
|   | 2 spaces   |
|   |            |
|   | 9 spaces   |
|   | 2 spaces   |
|   | 361 spaces |

## ι

| Parking Schedule |
|------------------|
| Retail Park      |
| Standard         |
| Disabled         |
| Burger King      |
| Standard         |
| Disabled         |
| In'n'Out         |
| Standard         |
| Disabled         |
| TOTAL            |
|                  |