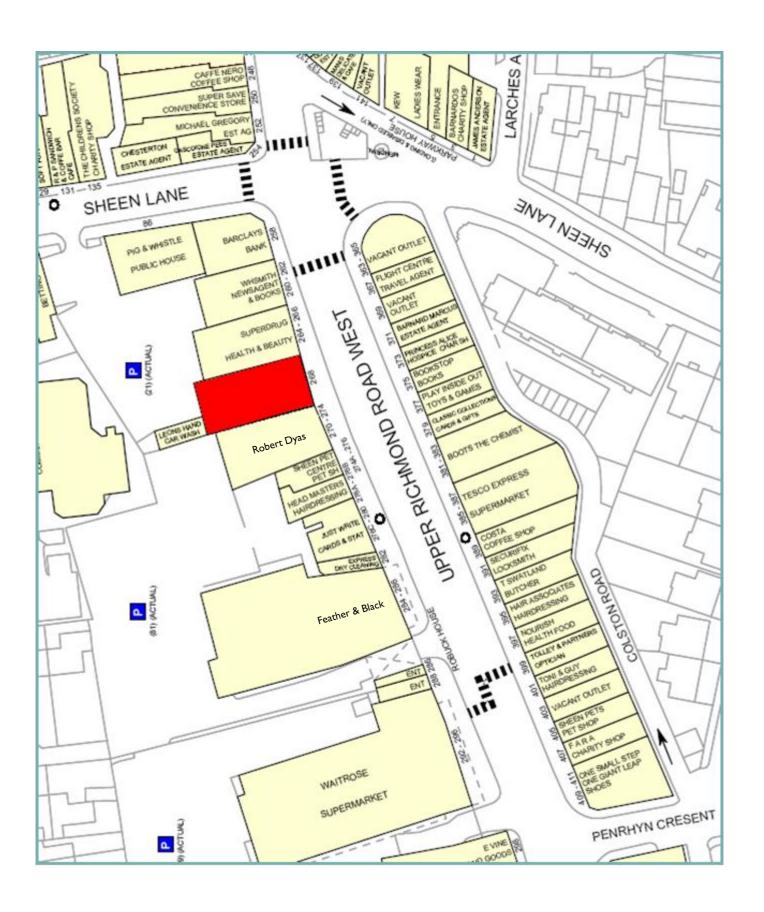

## **LOCATION**

East Sheen is an affluent suburb of South-West London. The premises are prominently positioned fronting Upper Richmond Road, the A205, which forms part of the 'South Circular Road', close to the junction with Sheen Lane. Adjacent retailers include Robert Dyas, Superdrug. Waitrose, Feather and Black, Headmasters, WH Smith, Barclays, Costa, Toni & Guy, Tesco Express, Boots and Carpetright.

The Waitrose car park is to the rear, accessed adjacent to Feather and Black, providing approximately 120 parking spaces, wherein the first 90 minutes are free.