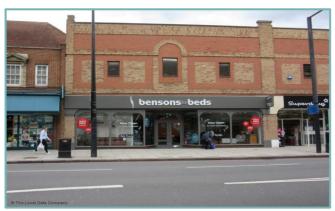

# RETAIL PREMISES AVAILABLE 264 Upper Richmond Road, East Sheen, London, SW14 7JE

## **LOCATION**

East Sheen is an affluent suburb of South-West London. The premises are prominently positioned fronting Upper Richmond Road, the A205, which forms part of the 'South Circular Road', close to the junction with Sheen Lane. Adjacent retailers include Robert Dyas, Superdrug. Waitrose, Feather and Black, Headmasters, WH Smith, Barclays, Costa, Toni & Guy, Tesco Express, Boots and Carpetright.