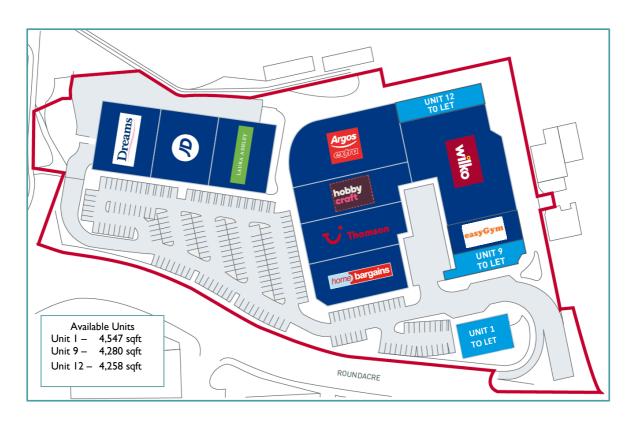

Retailers include Dreams, JD Sports, Laura Ashley, Argos Extra, Hobbycraft TUI Travel, Home Bargains, Maplin and Wilko. Other nearby occupiers include, M&S, Bathstore and Hammonds Furniture.

#### **Accommodation**

The scheme extends approximately 13,258 sq m (142,712 sq ft) incorporating 412 car parking spaces. The current availability is as follows:-

Unit I GIA 422 sq m (4,547 sq ft) Unit 9 GIA: 398 sq m (4,280 sq ft) Unit 12 GIA: 395 sq m (4,258 sq ft)