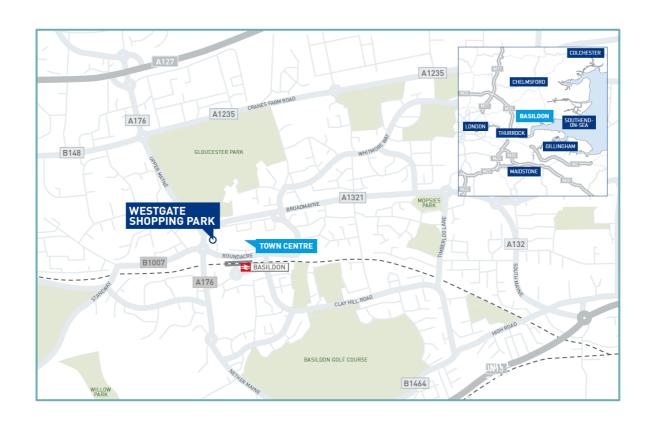

#### Location

Westgate Shopping Park is prominently situated on the western side of Basildon Town Centre, fronting Roundacre (A176) at the junction of Broadmayne (A1231). The scheme is adjacent to the Eastgate Shopping Centre and is within walking distance of Basildon railway station.