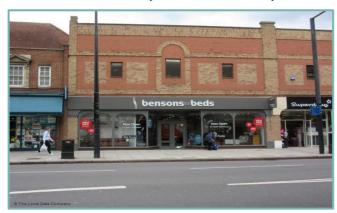

# RETAIL PREMISES AVAILABLE 264 Upper Richmond Road, East Sheen, London, SW14 7JE

## **LOCATION**

East Sheen is an affluent suburb of South-West London. The premises are prominently positioned fronting Upper Richmond Road, the A205, which forms part of the 'South Circular Road', close to the junction with Sheen Lane. Adjacent retailers include Robert Dyas, Superdrug. Waitrose, Feather and Black, Headmasters, WH Smith, Barclays, Costa, Toni & Guy, Tesco Express, Boots and Carpetright.