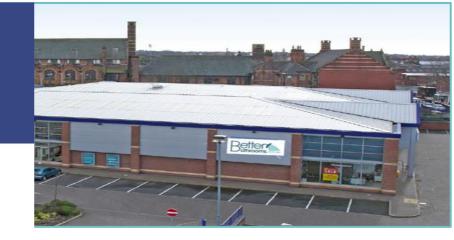

### Location

The property is situated on Highgate Retail Park, fronting the busy A4540 Highgate Middleway, Birmingham's middle ring road, approximately 2 miles south east of the City Centre.

Highgate Middleway constitutes a well-established out of town cluster and adjacent retailers include DFS, Dunelm, Harvey's, Bensons for Beds, Curry's, PC World and McDonalds. The available retail warehouse unit adjoins BetterBathrooms.

## Accommodation

The property comprises a modern, purpose built retail warehouse, designed over ground floor level incorporating the following approximate gross internal area:-

Ground Floor GIA: 930 sq m (10,000 sq ft)