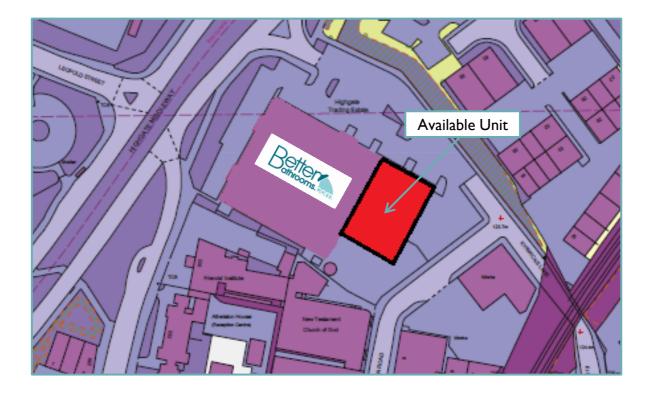

### Location

The property is situated on Highgate Retail Park, fronting the busy A4540 Highgate Middleway, Birmingham's middle ring road, approximately 2 miles south east of the City Centre.

Highgate Middleway constitutes a well-established out of town cluster and adjacent retailers include DFS, Dunelm, Harvey's, Bensons for Beds, Curry's, PC World and McDonalds. The available retail warehouse unit adjoins BetterBathrooms.

## Accommodation

The property comprises a modern, purpose built retail warehouse, designed over ground floor level incorporating the following approximate gross internal area:-

Ground Floor GIA: 930 sq m (10,000 sq ft)