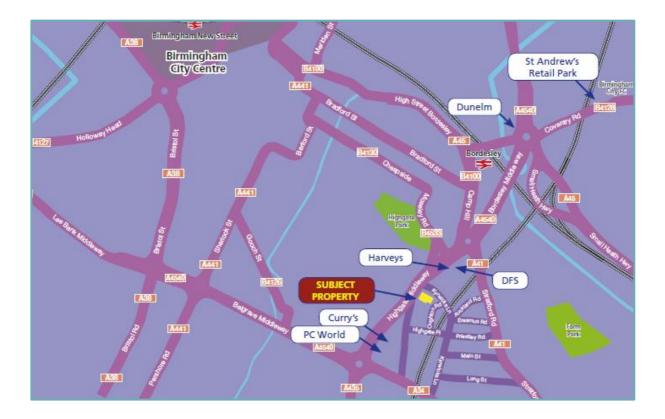

### Location

The property is situated on Highgate Retail Park, fronting the busy A4540 Highgate Middleway, Birmingham's middle ring road, approximately 2 miles south east of the City Centre.

Highgate Middleway constitutes a well-established out of town cluster and adjacent retailers include DFS, Dunelm, Harvey's, Bensons for Beds, Curry's, PC World and McDonalds. The available retail warehouse unit adjoins BetterBathrooms.