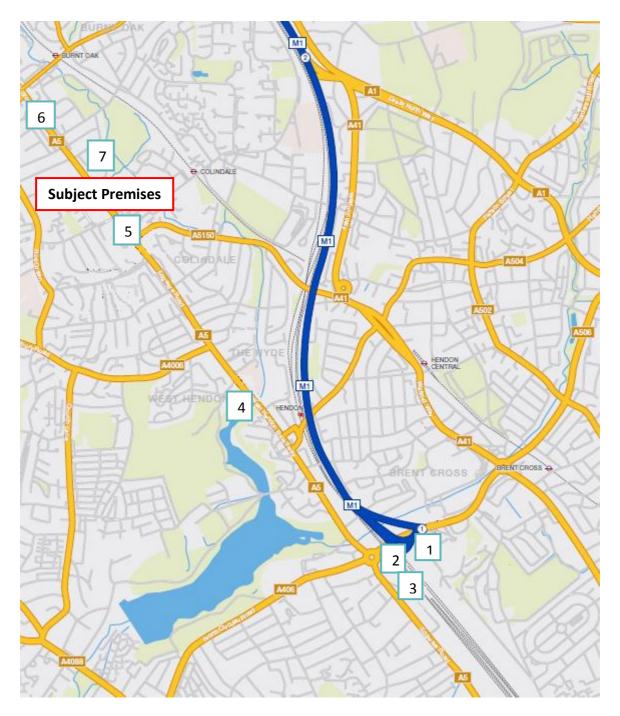

## Greenpoint, Edgware Road, Colindale, London, NW9 5AR

- I. Brent South Retail Park
- 2. Staples Corner Retail Park
- 3. Staples Corner Shopping Park
- 4. Edgware Road
- 5. Colindale Retail Park / Honda / Ford dealership
- 6. Mercedes Benz
- 7. Adsa