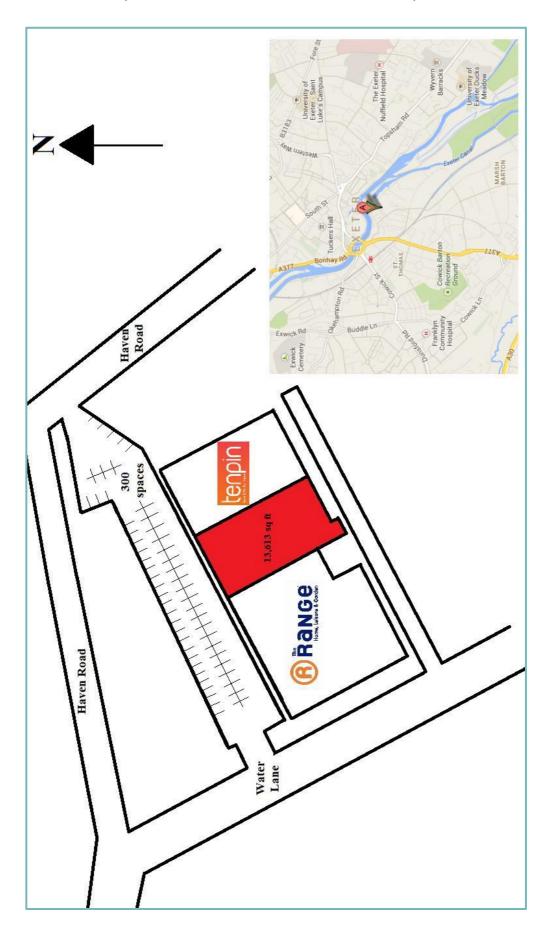

#### Location

The property is located on Haven Banks Retail Park to the south of Exeter town centre. The retail park is accessed via the A377 which links the town centre to the A30 and the M5.

The premises are adjacent between The Range and 22 Lanes Bowling Alley.

#### Accommodation

The premises comprise a purpose built retail warehouse designed over ground floor level, comprising the following approximate gross internal area:-

13,613 sq ft (1,265 sq m) 1,258 sq ft (117 sq m) Ground Floor GIA: Mezzanine: