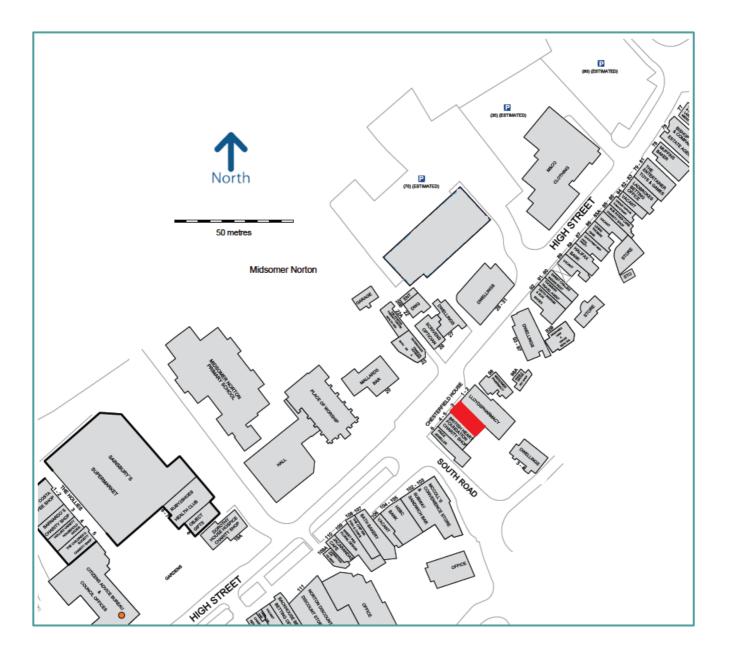

## LOCATION

The subject property is located in the town's prime pitch on the High Street the principle thoroughfare.

It is adjacent to Lloyds Pharmacy and British Heart whilst effectively opposite Argos and M&Co. Other nearby multiple retailers include Sainsburys, Thompson, McColl's and HSBC.