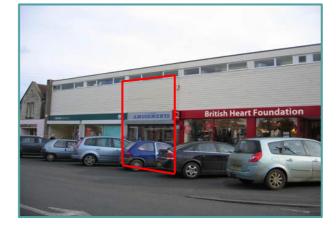

## LOCATION

The subject property is located in the town's prime pitch on the High Street the principle thoroughfare.

It is adjacent to Lloyds Pharmacy and British Heart whilst effectively opposite Argos and M&Co. Other nearby multiple retailers include Sainsburys, Thompson, McColl's and HSBC.

## UNIT 3 CHESTERFIELD HOUSE HIGH STREET MIDSOMER NORTON AVON, BA3 2DD