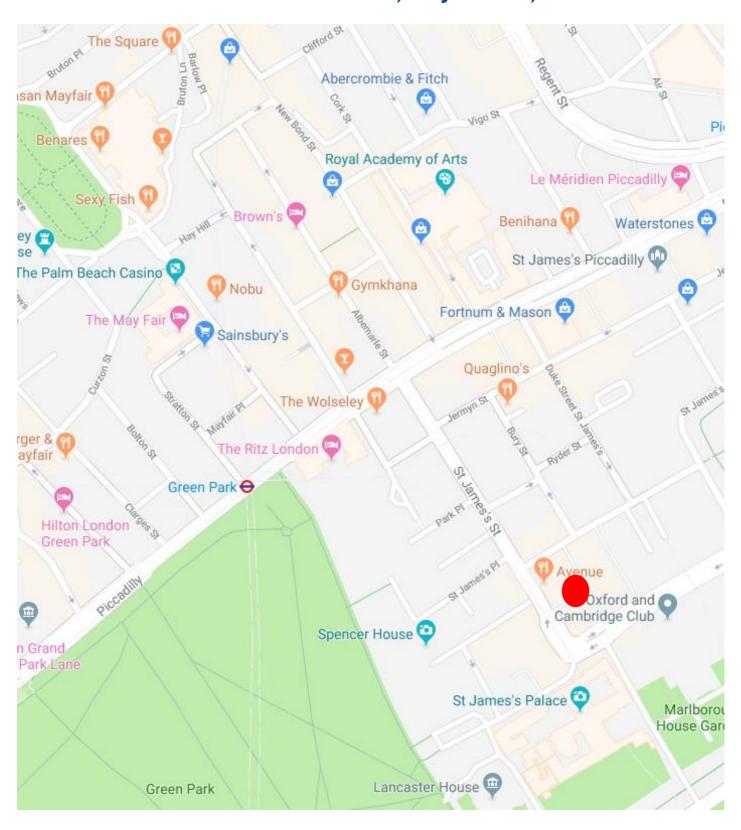

#### LOCATION

The property is located on the west side of Crown Passage between the junctions with King Street and Pall Mall in the heart of St James's. Green Park Underground Station is close by (Piccadilly, Victoria, and Jubilee lines) and the area is served by a range of shops, restaurants, bars and hotels.

Nearby retailers include, Pret a Manger, Crush Juice Bar and Coco di Mama.