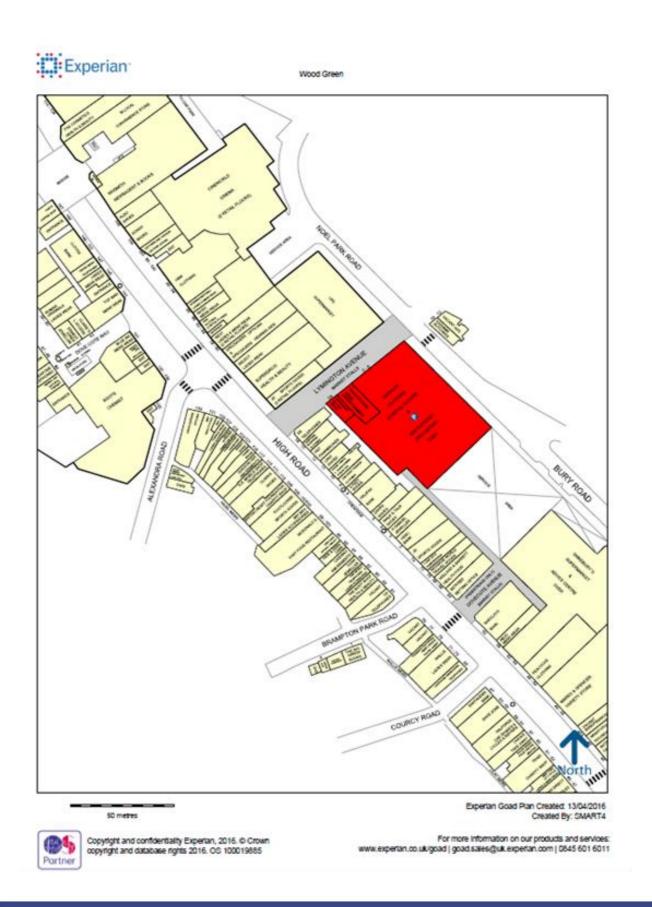

# 2b LYMINGTON AVENUE WOOD GREEN N22 6JA

#### **NEARBY RETAILERS**

Directly opposite the property are Lidl and JD Sports whilst other nearby multiple retailers include Superdrug, Clintons Cards, Next and H&M.