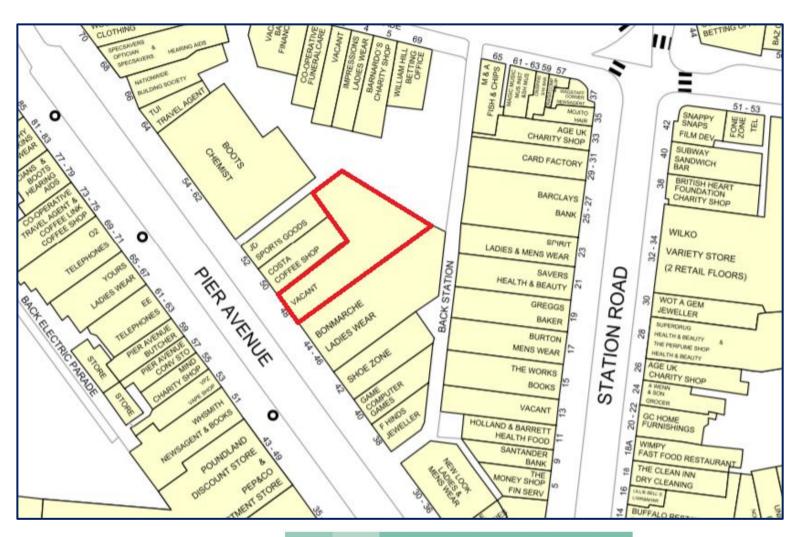

#### **LOCATION**

The premises are situated in the middle section of Pier Avenue which is the prime retail pitch in Clacton on Sea. The prominent retail unit sits between Costa and Bonmarche with other nearby occupiers including Boots, WH Smith, Edinburgh Woolen Mill and JD Sports.