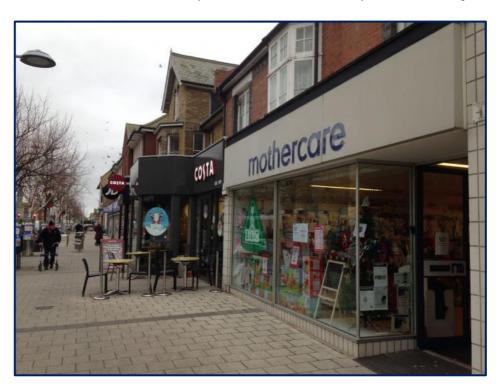

#### **LOCATION**

The premises are situated in the middle section of Pier Avenue which is the prime retail pitch in Clacton on Sea. The prominent retail unit sits between Costa and Bonmarche with other nearby occupiers including Boots, WH Smith, Edinburgh Woolen Mill and JD Sports.