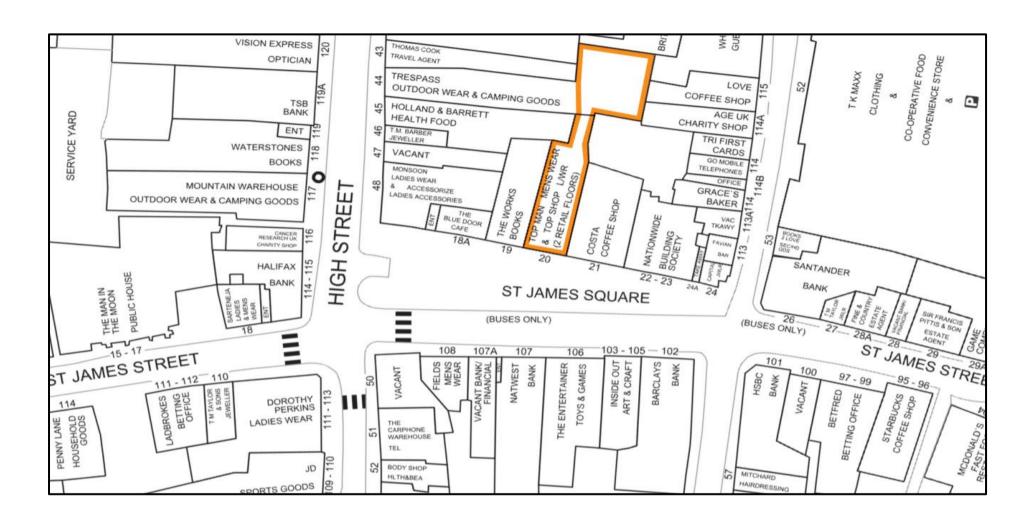

#### **LOCATION**

The premises are situated in the prime section of St James Square close to the junction with the High Street. The prominent retail unit sits between Costa and The Works with other nearby occupiers including The Entertainer, Nationwide, Natwest and Mountain Warehouse.