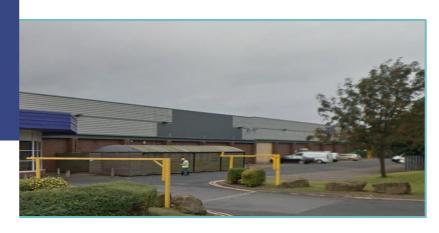

#### Location

The premises are located approximately 3 miles south east of Bradford City Centre and occupy a prominent position on Tong Street (A650) at its junction with Weaverthorpe Road. Tong Street is one of the main arterial routes through Bradford City Centre.

Nearby adjacent occupiers include Buzz Bingo, Iceland, Poundstretcher, Farm Foods, Wynsors Shoes and KFC.