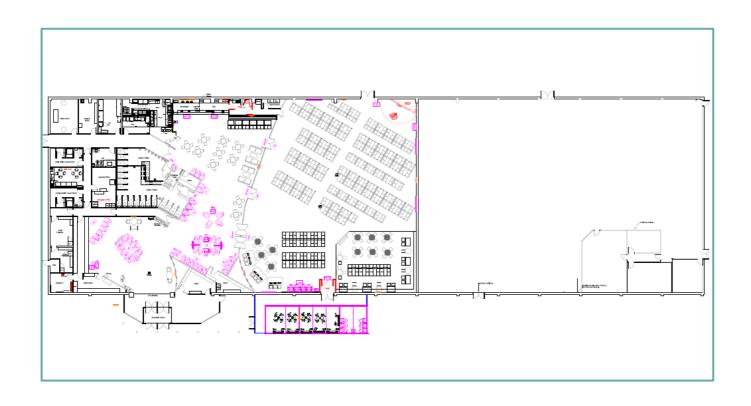

#### **Accommodation**

The premises are designed over ground floor level only, with rear servicing, incorporating the following approximate gross internal area:-

Ground Floor GIA: 1,300 sq m (14,000 sq ft)