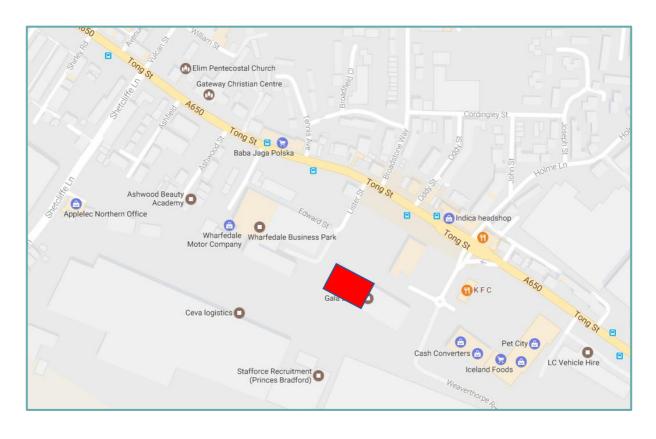

#### Location

The premises are located approximately 3 miles south east of Bradford City Centre and occupy a prominent position on Tong Street (A650) at its junction with Weaverthorpe Road. Tong Street is one of the main arterial routes through Bradford City Centre.

Nearby adjacent occupiers include Buzz Bingo, Iceland, Poundstretcher, Farm Foods, Wynsors Shoes and KFC.