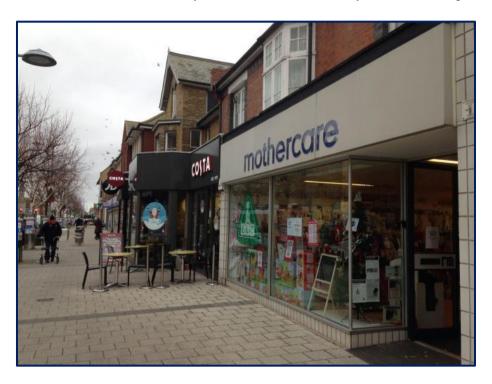

#### **LOCATION**

The premises are situated in the middle section of Pier Avenue which is the prime retail pitch in Clacton on Sea. The prominent retail unit sits between Costa and Bonmarche with other nearby occupiers including Boots, WH Smith, Edinburgh Woolen Mill and JD Sports.