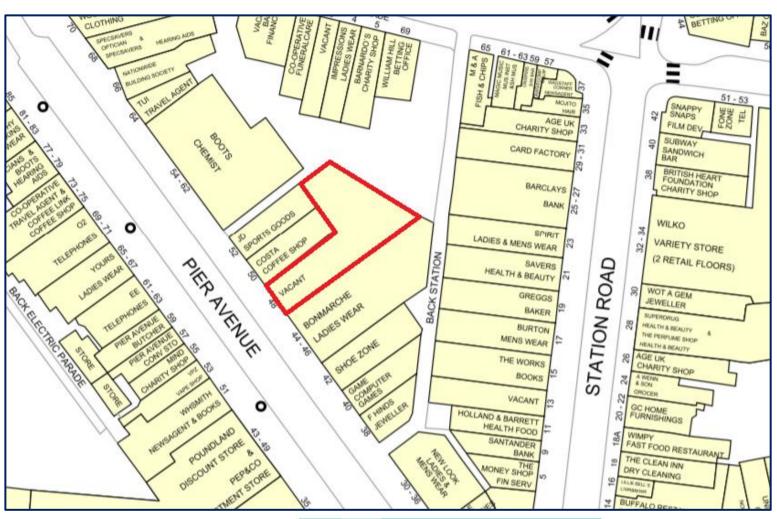

#### **LOCATION**

The premises are situated in the middle section of Pier Avenue which is the prime retail pitch in Clacton on Sea. The prominent retail unit sits between Costa and Bonmarche with other nearby occupiers including Boots, WH Smith, Edinburgh Woolen Mill and JD Sports.