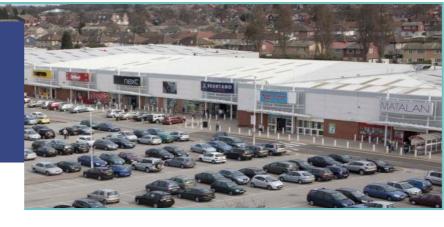

Retailers include, Jollyes, Argos, Matalan, Buzz Bingo, Poundland, TK Maxx, Wilko, M&S Food, Next and Sport Direct.

#### **Accommodation**

The scheme extends approximately 21,553 sq m (232,000 sq ft) incorporating 747 car parking spaces.

The premises comprise a purpose built retail warehouse unit designed over ground floor level, providing the following approximate gross internal floor area:-