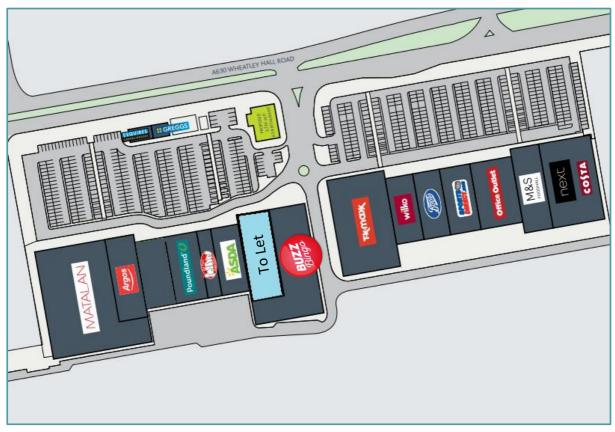

Retailers include, Jollyes, Argos, Matalan, Buzz Bingo, Poundland, TK Maxx, Wilko, M&S Food, Next and Sport Direct.

#### **Accommodation**

The scheme extends approximately 21,553 sq m (232,000 sq ft) incorporating 747 car parking spaces.

The premises comprise a purpose built retail warehouse unit designed over ground floor level, providing the following approximate gross internal floor area:-