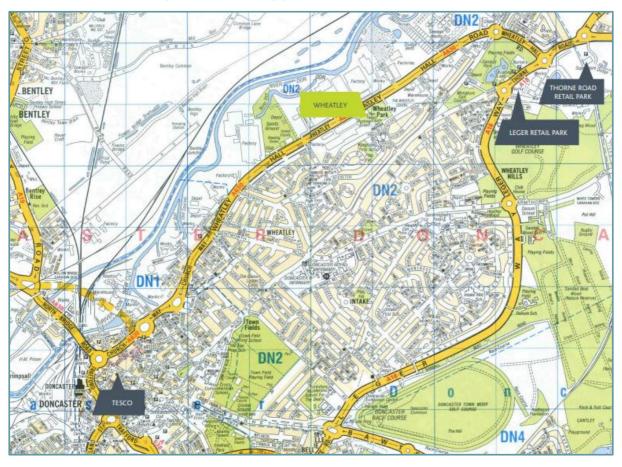

#### Location

Wheatley Centre Shopping Park is located approximately 2 miles to the North-East of Doncaster city centre, prominently situated on the A630 with easy access to and from both the A1(M) and the M18.