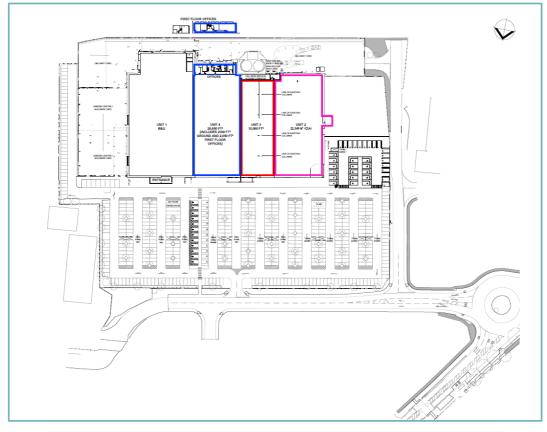

## Description

The park comprises 103,000 sq ft incorporating a B&Q whilst a letting has now been concluded with B&M who will occupy 26,000 sqft. The park has extensive parking provision for approximately 560 cars.

# Accommodation

The premises are designed over ground floor level only, with rear servicing. Provision exists to extend or provide an extended retail area.

Ground Floor GIA: 930 sq m (10,000 sq ft) - 3,715 sq m (40,000 sq ft)