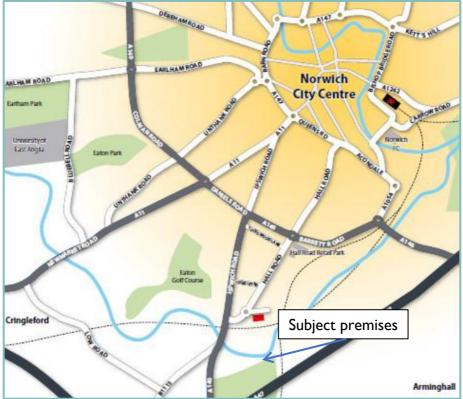

#### Location

The premises are situated some 2.5 miles south of Norwich city centre in a highly prominent and accessible location at the southern end of Hall Road, just off Ipswich Road (A140), which links both the A146 and A47. Hall Road Retail Park is located nearby.