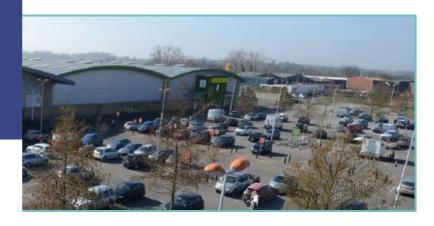

## Description

The park comprises 103,000 sq ft incorporating a B&Q whilst a letting has now been concluded with B&M who will occupy 26,000 sqft. The park has extensive parking provision for approximately 560 cars.