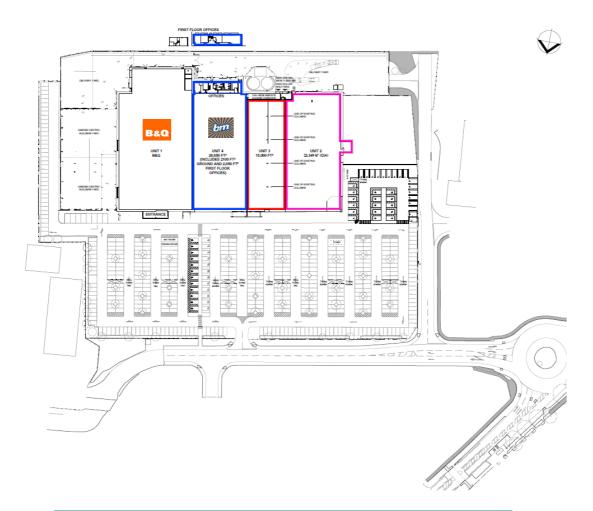

## Description

The park comprises 103,000 sq ft incorporating a B&Q and B&M. The park has extensive parking provision for approximately 560 cars.

## Accommodation

The premises are designed over ground floor level only, with rear servicing. Provision exists to extend or provide an extended retail area.

Ground Floor GIA: 930 sq m (10,000 sq ft) - 3,715 sq m (40,000 sq ft)