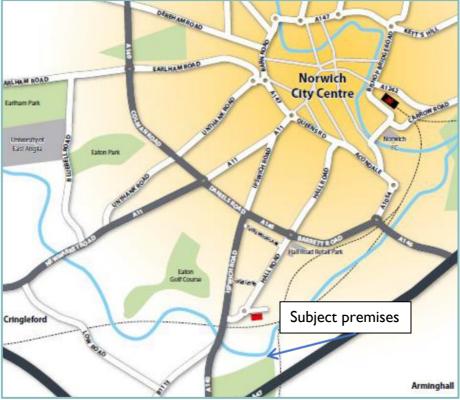

## Location

The premises are situated some 2.5 miles south of Norwich city centre in a highly prominent and accessible location at the southern end of Hall Road, just off Ipswich Road (A140), which links both the A146 and A47. Hall Road Retail Park is located nearby.