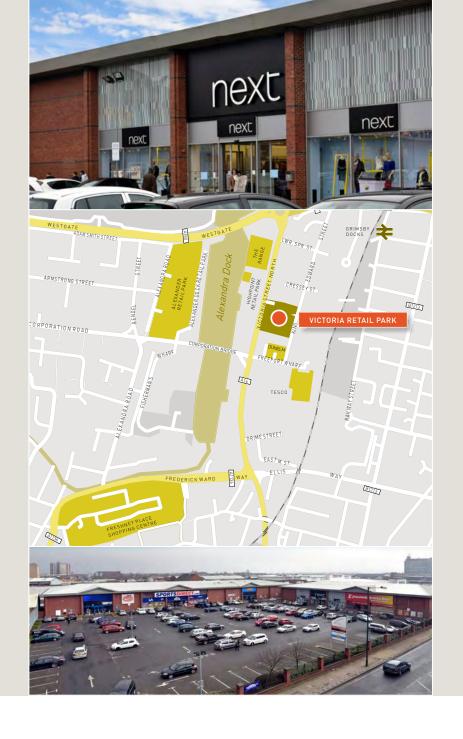

### location

**Grimsby** is the principle commercial and retail centre of North East Lincolnshire, having good road links with the M180 linking to M62 and M1. The town has a catchment of 255,000.

**Victoria Retail Park** occupies a prominent position on the A16, which is the main route from the A180 to the town centre. This is the principle out of town retail location nearby occupiers including Tesco, The Range, Currys/PCWorld, B&M and Dunelm.

### the site

Situated on Victoria Street North (A16), close to Dunelm and Tesco.

Planning Open E non-food consent.