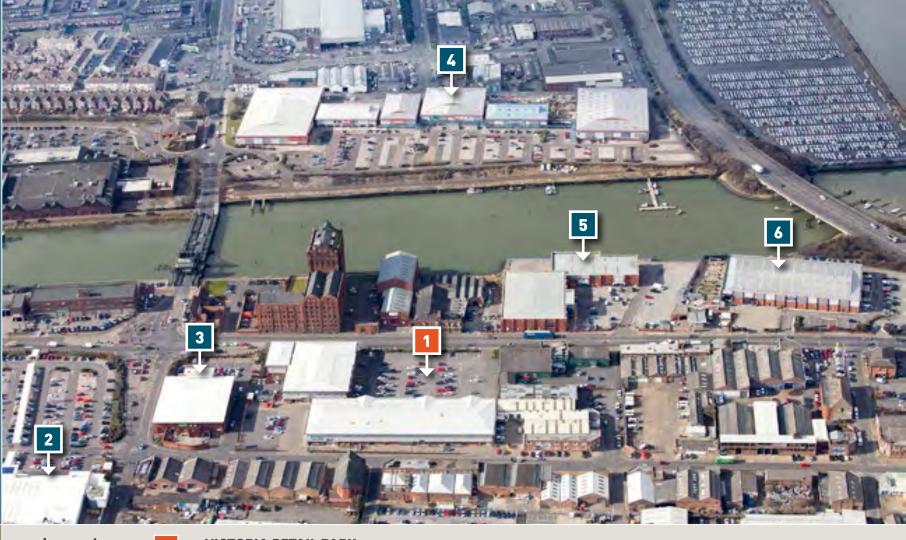

## location

exciting retail park opportunity

legend

- 1 VICTORIA RETAIL PARK
- 2 Tesco
- 3 Dunelm
- Alexandra Retail Park: The Food Warehouse, Argos Extra, Poundstretcher Extra, Pets at Home, ScS, Matalan
- High Point Retail Park: Currys/PC World, Dreams
- The Range

### location

**Grimsby** is the principle commercial and retail centre of North East Lincolnshire, having good road links with the M180 linking to M62 and M1. The town has a catchment of 255,000.

**Victoria Retail Park** occupies a prominent position on the A16, which is the main route from the A180 to the town centre. This is the principle out of town retail location nearby occupiers including Tesco, The Range, Currys/PCWorld, B&M and Dunelm.