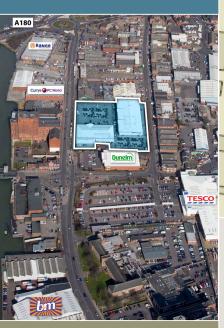

## location

exciting retail park opportunity

legend

- 1 VICTORIA RETAIL PARK
- 2 Tesco
- 3 Dunelm
- Alexandra Retail Park: The Food Warehouse, Argos Extra, Poundstretcher Extra, Pets at Home, ScS, Matalan
- High Point Retail Park: Currys/PC World, Dreams
- The Range

### location

**Grimsby** is the principle commercial and retail centre of North East Lincolnshire, having good road links with the M180 linking to M62 and M1. The town has a catchment of 255,000.

**Victoria Retail Park** occupies a prominent position on the A16, which is the main route from the A180 to the town centre. This is the principle out of town retail location nearby occupiers including Tesco, The Range, Currys/PCWorld, B&M and Dunelm.

### the site

Situated on Victoria Street North (A16), close to Dunelm and Tesco.

Planning Open E non-food consent.