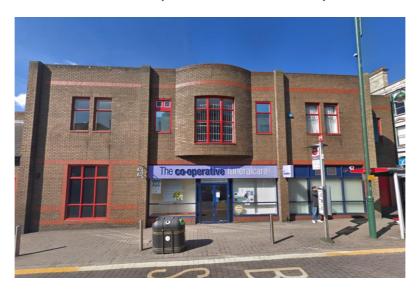

# RETAIL PREMISES AVAILABLE 833 HIGH ROAD, LEYTONSTONE, EII 1HH

## Location

The premises are prominently located fronting the High Road (A106) and form part of the existing Matalan Store.

Nearby retailers include, Tesco, Matalan, Costa Coffee, Poundland, Argos, Iceland and Boots.