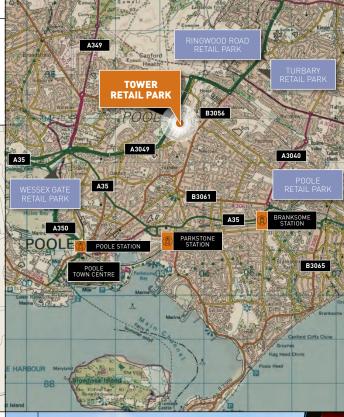

#### LOCATION

Tower Retail Park is located off Dorset Way (A3049), adjacent to Tower Leisure Park (Pizza Hut, Empire Cinema, Gala, Chiquito, BowlPlex, Nando's and Pizza Express). Other nearby retailers include Toolstation, Tile Giant and Tesco Extra.