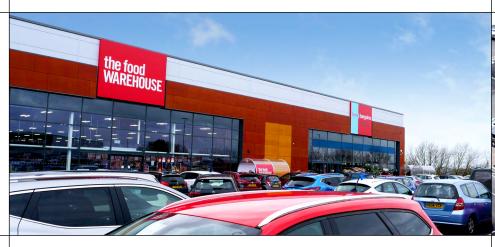

# **TOWER RETAIL PARK**

POOLE | DORSET | BH12 4QY

#### LOCATION

Tower Retail Park is located off Dorset Way (A3049), adjacent to Tower Leisure Park (Pizza Hut, Empire Cinema, Gala, Chiquito, BowlPlex, Nando's and Pizza Express). Other nearby retailers include Toolstation, Tile Giant and Tesco Extra.

### **AVAILABILITY**

5–10,000 sq ft, available as a split or whole, is available to let immediately.