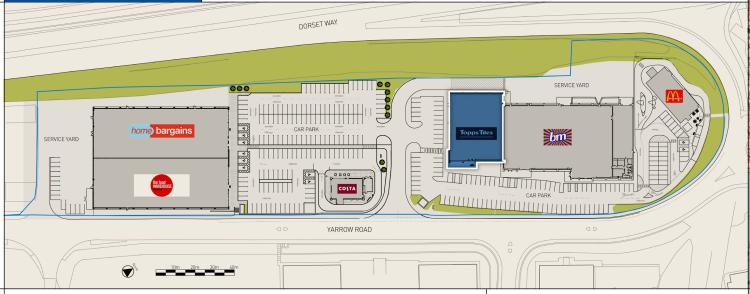

#### LOCATION

Tower Retail Park is located off Dorset Way (A3049), adjacent to Tower Leisure Park (Pizza Hut, Empire Cinema, Gala, Chiquito, BowlPlex, Nando's and Pizza Express). Other nearby retailers include Toolstation, Tile Giant and Tesco Extra.

### **AVAILABILITY**

5–10,000 sq ft, available as a split or whole, is available to let immediately.