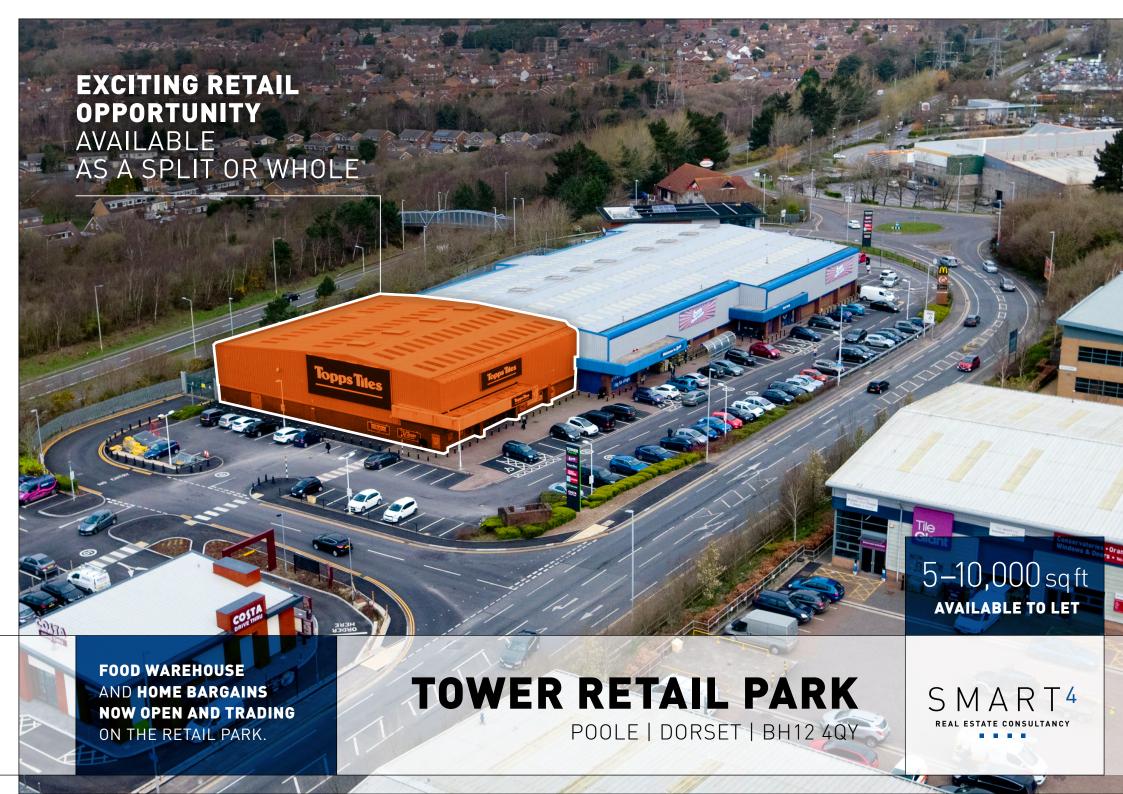

5-10,000 sq ft

# **TOWER RETAIL PARK**

POOLE | DORSET | BH12 4QY

#### LOCATION

Tower Retail Park is located off Dorset Way (A3049), adjacent to Tower Leisure Park (Pizza Hut, Empire Cinema, Gala, Chiquito, BowlPlex, Nando's and Pizza Express). Other nearby retailers include Toolstation, Tile Giant and Tesco Extra.

### **AVAILABILITY**

5–10,000 sq ft, available as a split or whole, is available to let immediately.