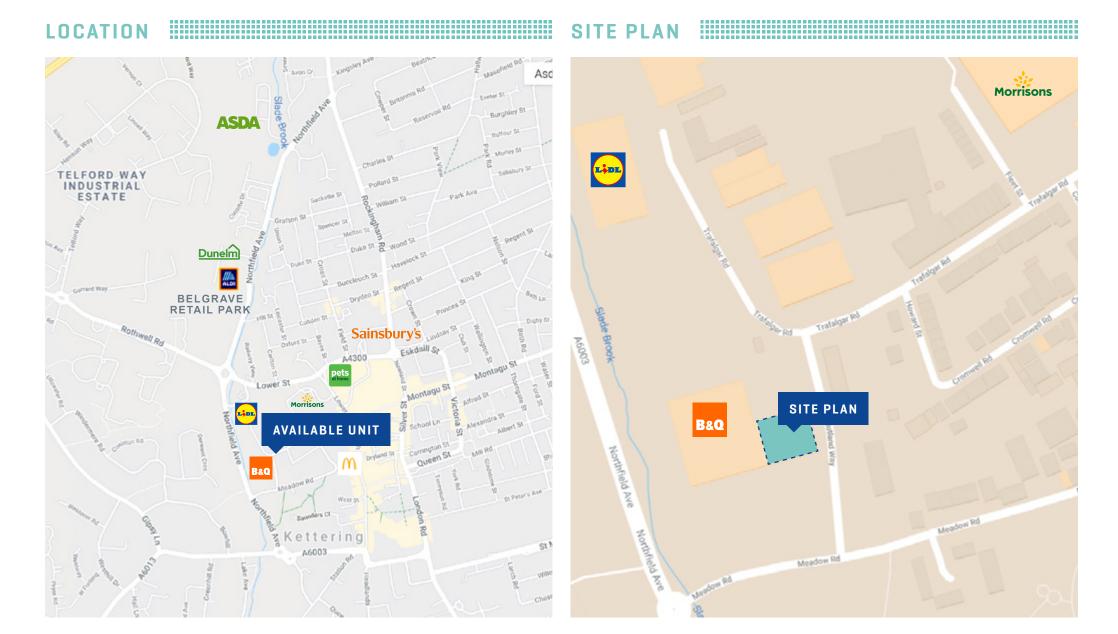

## LOCATION

The subject premises extending to approximately 6,073 sq ft, are located on Meadow Row, adjoining a 28,000 sq ft B&Q Supercentre, with 8,800 sq. ft. garden centre, with approximately 147 shared car parking spaces. Northfield Retail Park and Belgrave Retail Park are located close by where occupiers Include Sports Direct, Dreams, Halfords, Carpetright, Wickes Extra.