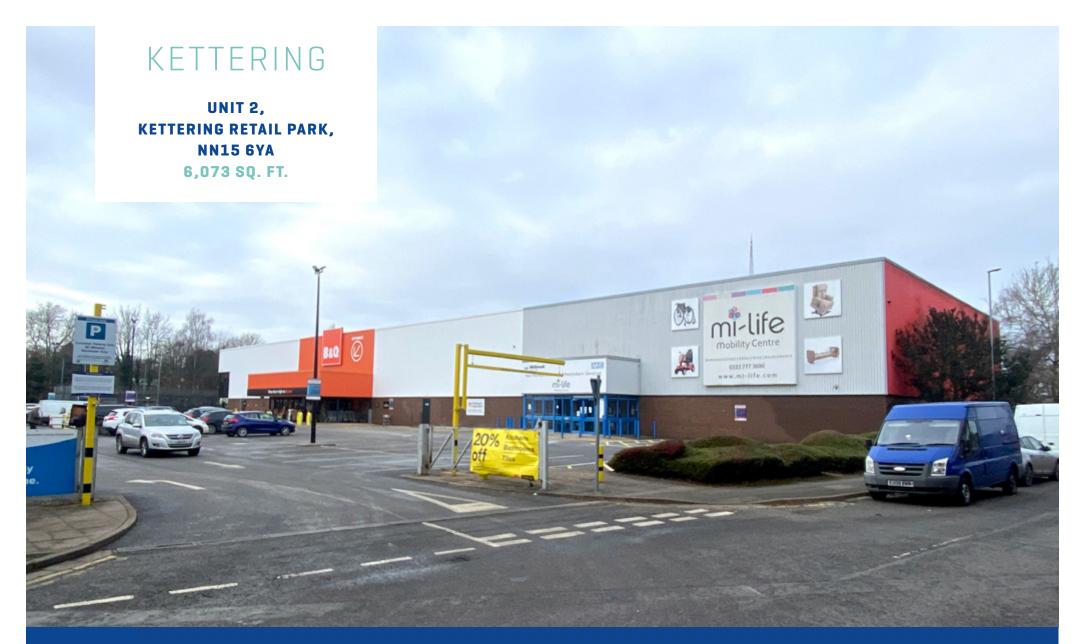

# Unit 2, Kettering Retail Park, NN15 6YA

## LOCATION

The subject premises extending to approximately 6,073 sq ft, are located on Meadow Row, adjoining a 28,000 sq ft B&Q Supercentre, with 8,800 sq. ft. garden centre, with approximately 147 shared car parking spaces. Northfield Retail Park and Belgrave Retail Park are located close by where occupiers Include Sports Direct, Dreams, Halfords, Carpetright, Wickes Extra.

### ACCOMMODATION

The premises provide a Gross Internal Area of approximately 6,073 s. ft. (564 sq m).