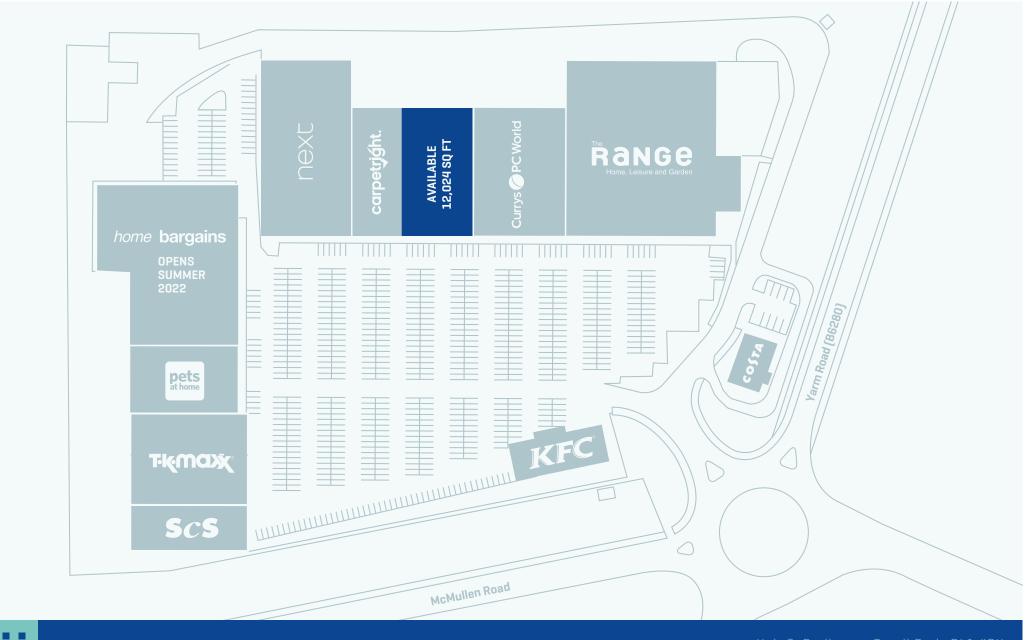

bennett. real estate consultancy **SITE PLAN** 

The retail park comprises 154,103 sq ft with 520 car park spaces. Nearby retailers include a new 30,000 sq ft Home Bargains, Currys/PC World, Pets at Home, Next, The Range and TK Maxx [as shown on the attached scheme plan].