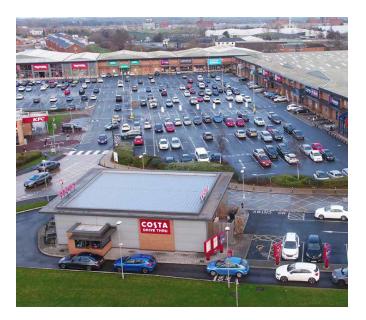

## LOCATION

Situated in Darlington's main out of town retail destination located approximately 2 miles east of Darlington Town Centre and prominently positioned fronting Yarm Road which connects with the A66 a further 1 mile to the east.

The retail park comprises 154,103 sq ft with 520 car park spaces. Nearby retailers include a new 30,000 sq ft Home Bargains, Currys/PC World, Pets at Home, Next, The Range and TK Maxx [as shown on the attached scheme plan].