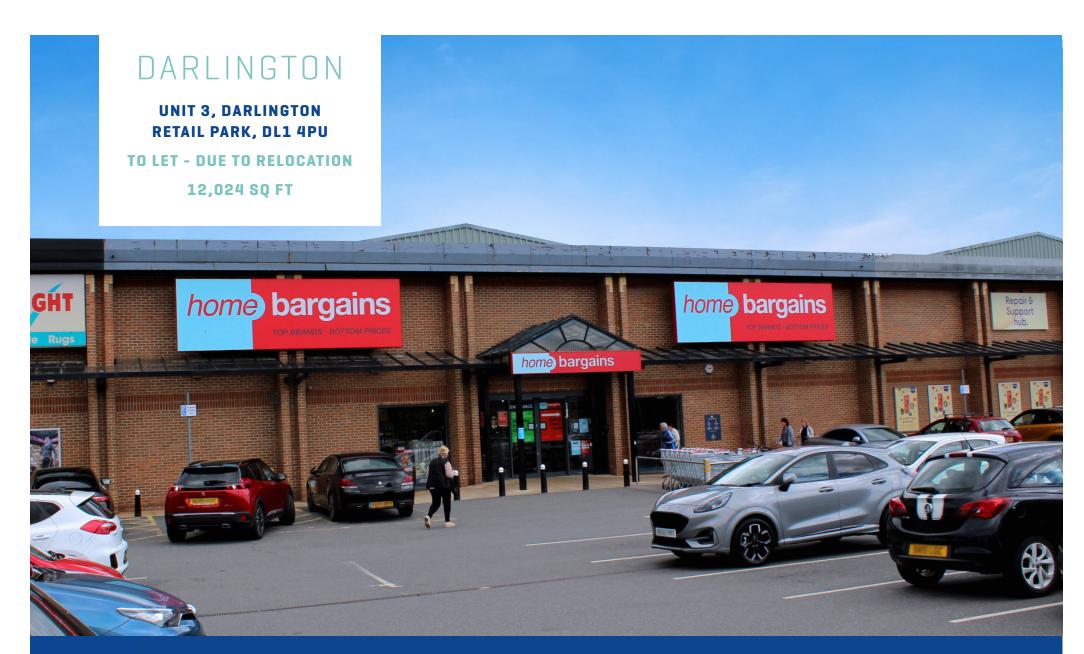

## LOCATION

Situated in Darlington's main out of town retail destination located approximately 2 miles east of Darlington Town Centre and prominently positioned fronting Yarm Road which connects with the A66 a further 1 mile to the east.

The retail park comprises 154,103 sq ft with 520 car park spaces. Nearby retailers include a new 30,000 sq ft Home Bargains, Currys/PC World, Pets at Home, Next, The Range and TK Maxx [as shown on the attached scheme plan].

### ACCOMMODATION

**Ground Floor** 

1.110 m<sup>2</sup> 12.024 ft<sup>2</sup>